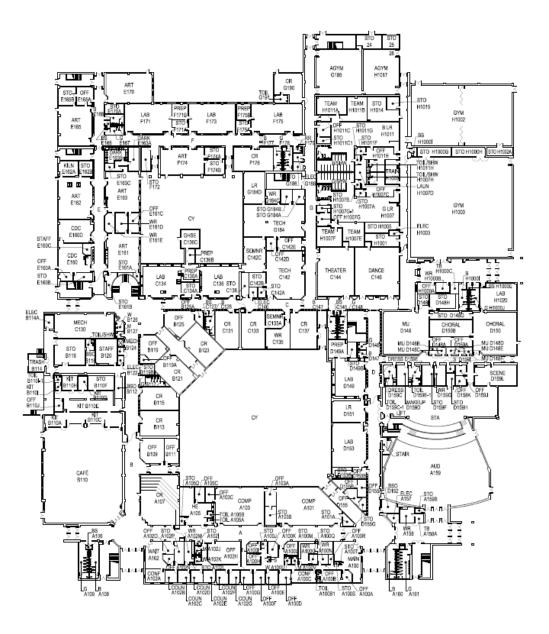

## James Hubert Blake High School Student Information Sheet

| Name        |                  | Grade |
|-------------|------------------|-------|
| ID# Gu      | idance Counselor |       |
| Bus Route # | Locker #         |       |

#### **Student Schedule**

|          | P. 1.1     |            |  |  |
|----------|------------|------------|--|--|
| Period   | Semester 1 | Semester 2 |  |  |
| 1        |            |            |  |  |
| 2        |            |            |  |  |
| 3        |            |            |  |  |
| 4        |            |            |  |  |
| 5        |            |            |  |  |
| 6        |            |            |  |  |
| 7        |            |            |  |  |
| Homeroom |            |            |  |  |

### **Blake High School First Floor Map**



## **Blake High School Second Floor Map**



## **Bell Schedules 2022-2023**

Regular Day

| Regular Day |       |       |        |  |
|-------------|-------|-------|--------|--|
| Per         | Start | End   | Length |  |
| 1           | 7:45  | 8:31  | 46     |  |
| 2           | 8:36  | 9:22  | 46     |  |
| 3           | 9:27  | 10:13 | 46     |  |
| 4           | 10:18 | 11:04 | 46     |  |
| Ann         | 11:04 | 11:11 | 7      |  |
| Lunch       | 11:11 | 11:57 | 46     |  |
| 5           | 12:02 | 12:48 | 46     |  |
| 6           | 12:53 | 1:39  | 46     |  |
| 7           | 1:44  | 2:30  | 46     |  |

Advisory Day (Thursdays)

| Per      | Start | End   | Length |
|----------|-------|-------|--------|
| 1        | 7:45  | 8:28  | 43     |
| Advisory | 8:28  | 8:53  | 25     |