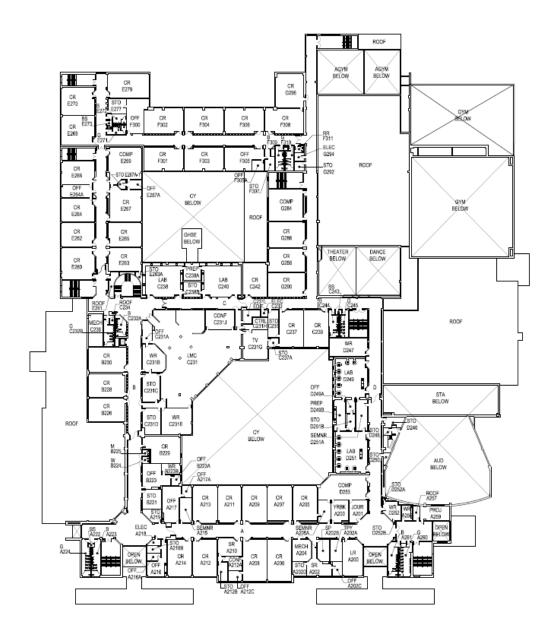

ormation Sheet

| Name        |                  | Grade |
|-------------|------------------|-------|
| ID# Gu      | idance Counselor |       |
| Bus Route # | Locker #         |       |

#### **Student Schedule**

|          | P. 1.1     |            |  |  |
|----------|------------|------------|--|--|
| Period   | Semester 1 | Semester 2 |  |  |
| 1        |            |            |  |  |
| 2        |            |            |  |  |
| 3        |            |            |  |  |
| 4        |            |            |  |  |
| 5        |            |            |  |  |
| 6        |            |            |  |  |
| 7        |            |            |  |  |
| Homeroom |            |            |  |  |

### **Blake High School First Floor Map**



## **Blake High School Second Floor Map**



## **Bell Schedules 2022-2023**

Regular Day

| Regular Day |       |       |        |  |
|-------------|-------|-------|--------|--|
| Per         | Start | End   | Length |  |
| 1           | 7:45  | 8:31  | 46     |  |
| 2           | 8:36  | 9:22  | 46     |  |
| 3           | 9:27  | 10:13 | 46     |  |
| 4           | 10:18 | 11:04 | 46     |  |
| Ann         | 11:04 | 11:11 | 7      |  |
| Lunch       | 11:11 | 11:57 | 46     |  |
| 5           | 12:02 | 12:48 | 46     |  |
| 6           | 12:53 | 1:39  | 46     |  |
| 7           | 1:44  | 2:30  | 46     |  |

Advisory Day (Thursdays)

| Per      | Start | End   | Length |
|----------|-------|-------|--------|
| 1        | 7:45  | 8:28  | 43     |
| Advisory | 8:28  | 8:53  | 25     |
| 2        | 8:58  | 9:41  | 43     |
| 3