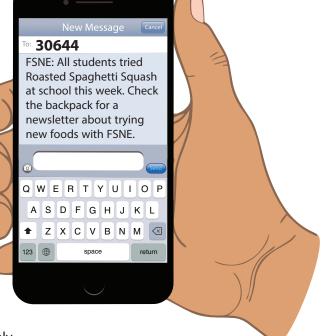

## Learn about healthy activities going on in the school and your community. Sign up for Text2BHealthy!

## Sign up to get 1-2 messages a week to help you:

- Save money at the grocery store
- Find healthy events in your community
- Try new recipes at home
- Be active as a family

## to 30644

## or visit www.text2bhealthy.com to sign up!

Reply **STOP** to quit, **HELP** for more info. Message and data rates may apply.

Text

This institution is an equal opportunity provider.

This material was funded by USDA's Supplemental Nutrition Assistance Program - SNAP in cooperation with Maryland's Department of Human Services and University of Maryland Extension. The University of Maryland Extension will not discriminate against any person because of race, age, sex, color, sexual orientation, physical or mental disability, religion, ancestry or national origin, marital status, genetic information, political affiliation, and gender identity or expression