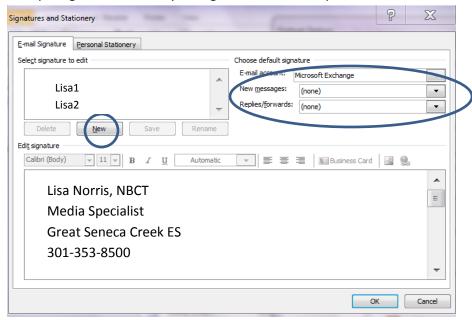

## TO EDIT YOUR SIGNATURE ON OUTLOOK - TECH MOD 2011

1. Click on "File" at the top of the page. Then click on "Options".

2. Click on "Mail".

3. Click on "Signatures".

4. Click on "New" to make a new signature. A small box will appear. You have the option to make multiple signatures. Name your signature. For example, "Lisa1". Save.

5. Then type your name, your position, your school, and phone # in the Edit Signature box as you would like it to appear in your emails. Finally, use the drop down menu next to "New Message" and "Replies/forwards" to select the signature (ex.Lisa1 or Lisa2) you want to use. Click "OK" when you are done.