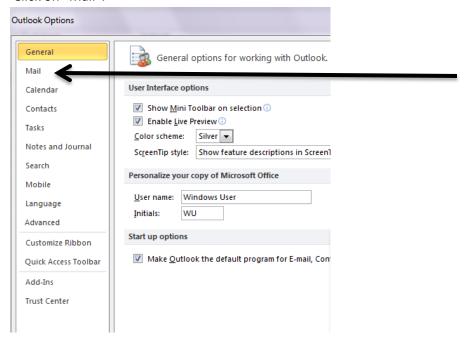

## TO EDIT YOUR SIGNATURE ON OUTLOOK - TECH MOD 2011

1. Click on "File" at the top of the page. Then click on "Options".

2. Click on "Mail".

3. Click on "Signatures".

4. Click on "New" to make a new signature. A small box will appear. You have the option to make multiple signatures. Name your signature. For example, "Lisa1". Save.