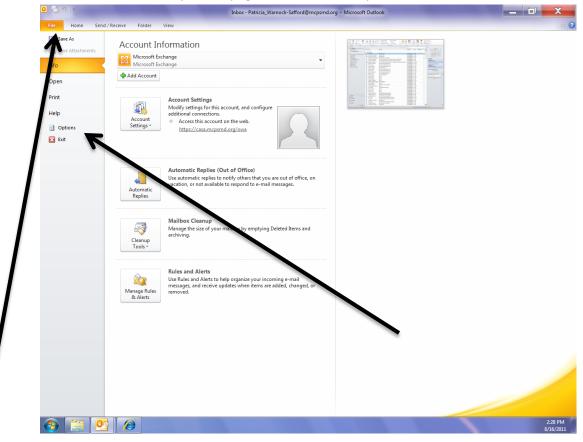

## TO EDIT YOUR SIGNATURE ON OUTLOOK - TECH MOD 2011

1. Click on "File" at the top of the page. Then click on "Options".

2. Click on "Mail".

3. Click on "Signatures".

4. Click on "New" to make a new signature. A small box will appear. You have the option to make multiple signatures. Name your signature. For example, "Lisa1". Save.