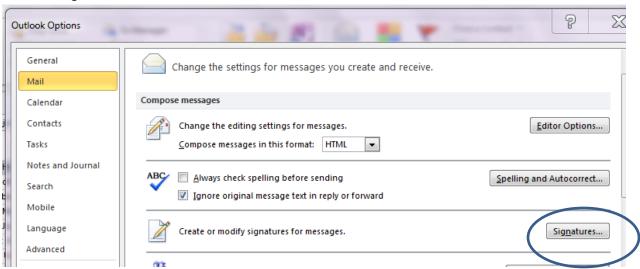

## TO EDIT YOUR SIGNATURE ON OUTLOOK - TECH MOD 2011

1. Click on "File" at the top of the page. Then click on "Options".

2. Click on "Mail".

3. Click on "Signatures".

4. Click on "New" to make a new signature. A small box will appear. You have the option to make multiple signatures. Name your signature. For example, "Lisa1". Save.