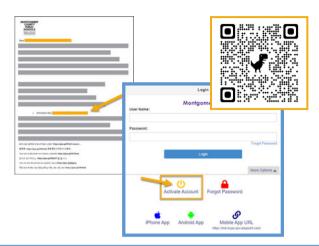

## **How Do I Activate My ParentVUE Account?**

## Using the activation letter provided by your school:

- Login to <a href="https://md-mcps-psv.edupoint.com">https://md-mcps-psv.edupoint.com</a>
- Select "Lam a Parent"
- Click "Activate Account"
- Accept the terms and conditions
- Enter the information prompted
- Be sure to enter your name and activation key **EXACTLY**as they appear in the letter