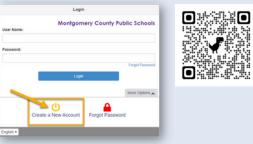

## **How Do I Activate My ParentVUE Account?**

## Using the activation letter provided by your school:

- Login to <a href="https://md-mcps-psv.edupoint.com">https://md-mcps-psv.edupoint.com</a>
- Select "Lam a Parent"
- Click "Activate Account"
- Accept the terms and conditions
- Enter the information prompted
- Be sure to enter your name and activation key **EXACTLY**as they appear in the letter