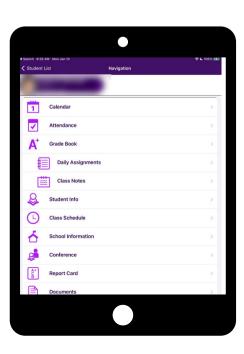

### **ParentVUE Features**

- Check grades and attendance
- View report cards, test scores, GT identification letters and other documents from the school
- Communicate with school staff
- View student schedules
- Schedule parent/teacher conferences
- Make course requests for the next school year
- View past courses completed towards graduation (course history)
- View status of Student Service Learning (SSL) hours obtained towards graduation
- Connect with myMCPS Classroom (Canvas) to view course content, assignments and resources
- Update emergency card information
- View school information such as address, phone number and website