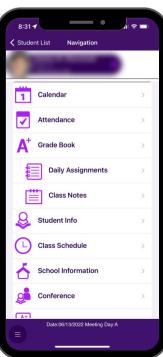

### **ParentVUE Features**

- Check grades and attendance
- View report cards, test scores, GT identification letters and other documents from the school
- Communicate with school staff
- View student schedules
- Schedule parent/teacher conferences
- Make course requests for the next school year
- View past courses completed towards graduation (course history)
- View status of Student Service Learning (SSL) hours obtained towards graduation
- Connect with myMCPS Classroom (Canvas) to view course content, assignments and resources
- Update emergency card information
- View school information such as address, phone number and website