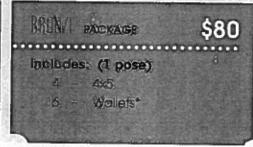

SIGNATURE PACKAGE

\$338

# Includes: (5 poses)

 $4 - 8 \times 10$ 

6 - 5x7

 $8 - 4 \times 5$ 

48 - Wallets\*

1 - CD