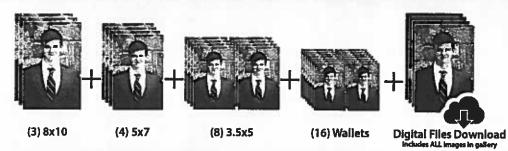

# **Individual Prints**

- (1) 8x10 Photo \$16.00
- (2) 5x7 Photos \$16.00
- (4) 3.5x5 Photos \$16.00
- (8) Wallets \$16.00

# **Digital Downloads**

Single Image - \$39.00 All Images in Gallery - \$79.00