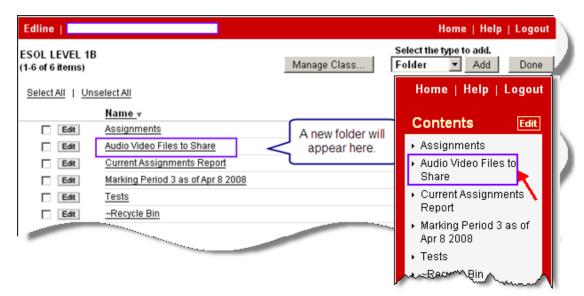

## Creating a new folder ...

4. It is recommended that you create a folder where you and your students can store audio or video files. From the drop-down menu, select **Folder** and click the **Add** button.

8. The new folder will appear in the Contents region of the selected class.