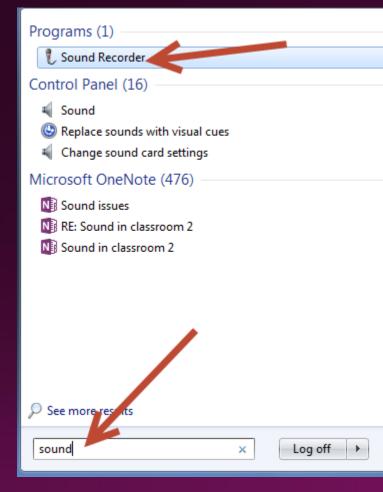

# Windows Speech Recognition

# Troubleshooting

Insert the microphone before launching speech recognition

Complete the Microphone check

Check your microphone settings

- Volume
- Boost