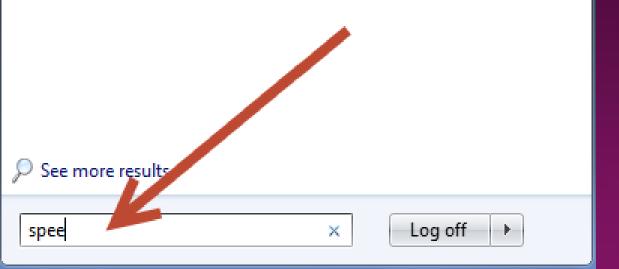

#### Programs (2)

Hindows Speech Recognition

Speech Settings

#### Control Panel (17)

- Speech Recognition
- 🛃 Check processor speed
- Change text to speech settings