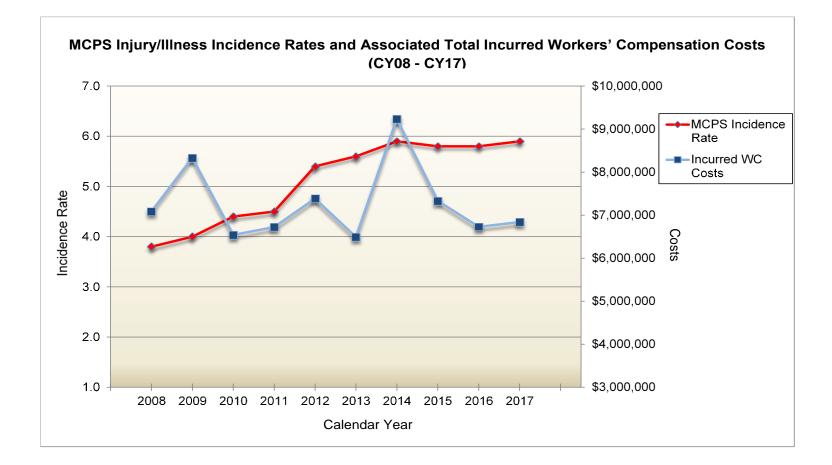

## What are employee injuries/illnesses costing MCPS?

| Incurred Workers' Compensation Costs for MCPS (CY08 - CY17)                                                                                   |                                                      |                              |
|-----------------------------------------------------------------------------------------------------------------------------------------------|------------------------------------------------------|------------------------------|
| СҮ                                                                                                                                            | Total OSHA-Recordable Employee<br>Injuries/Illnesses | Total Incurred Cost          |
| 2008                                                                                                                                          | 625                                                  | \$ 7,083,065.26 <sup>1</sup> |
| 2009                                                                                                                                          | 694                                                  | \$ 8,331,047.48 <sup>1</sup> |
| 2010                                                                                                                                          | 693                                                  | \$ 6,540,715.39 <sup>1</sup> |
| 2011                                                                                                                                          | 727                                                  | \$ 6,721,505.92 <sup>1</sup> |
| 2012                                                                                                                                          | 868                                                  | \$ 7,386,634.31 <sup>1</sup> |
| 2013                                                                                                                                          | 926                                                  | \$ 6,491,075.34 <sup>2</sup> |
| 2014                                                                                                                                          | 968                                                  | \$ 9,233,986.05 <sup>3</sup> |
| 2015                                                                                                                                          | 957                                                  | \$ 7,332,064.98 <sup>3</sup> |
| 2016                                                                                                                                          | 974                                                  | \$ 6,730,003.73 <sup>3</sup> |
| 2017                                                                                                                                          | 1,034                                                | \$ 6,840,039.19 <sup>4</sup> |
| <sup>1</sup> As of July 12, 2018.<br><sup>2</sup> As of July 9, 2018.<br><sup>3</sup> As of July 6, 2018.<br><sup>4</sup> As of July 6, 2018. |                                                      |                              |

## Are WC costs related to incidence rates?