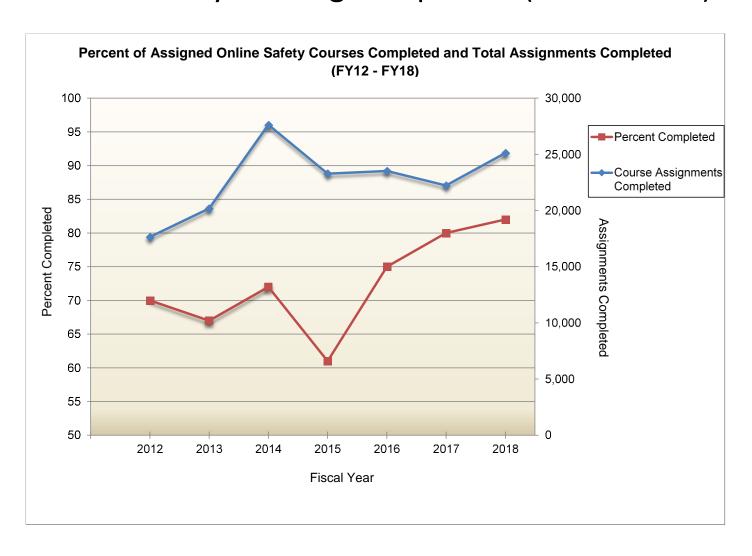

## Are MCPS staff taking safety training?

| Mandatory Online Safety Course Completion (FY12 - FY18) |                    |                       |                               |
|---------------------------------------------------------|--------------------|-----------------------|-------------------------------|
| FY                                                      | Course Assignments | Assignments Completed | Percent Assignments Completed |
| 2012                                                    | 25,337             | 17,644                | 70                            |
| 2013                                                    | 30,044             | 20,186                | 67                            |
| 2014                                                    | 38,572             | 27,631                | 72                            |
| 2015                                                    | 38,465             | 23,283                | 61                            |
| 2016                                                    | 31,449             | 23,518                | 75                            |
| 2017                                                    | 27,751             | 22,230                | 80                            |
| 2018                                                    | 30,529             | 25,123                | 82                            |

## How much training are staff completing?

Online Safety Training Completion (FY12 – FY18)