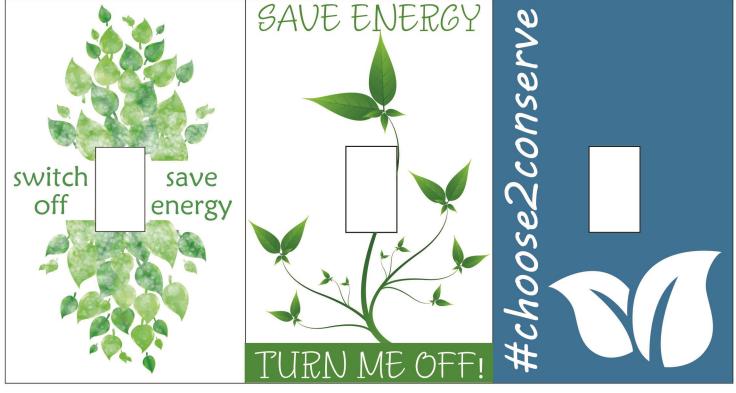

The lights in this room use watts of electricity.

Please help our school reduce its carbon footprint!

The lights in this room use watts of electricity.

Please help our school reduce its carbon footprint!