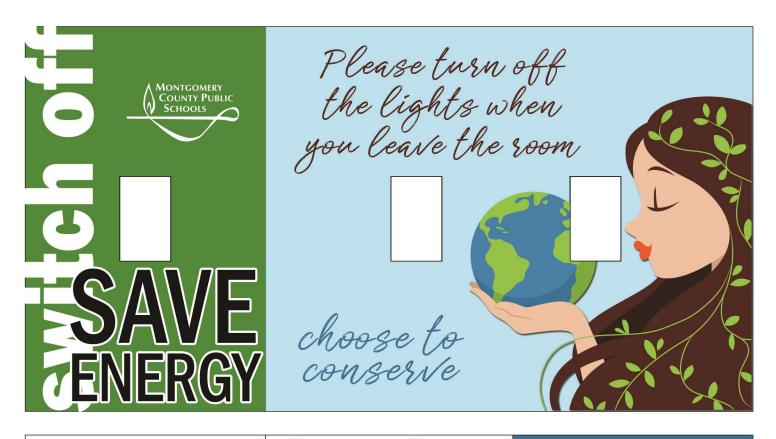

## Use switch plate covers to remind students and staff to conserve energy by turning off the lights!

The lights in this room use watts of electricity.

Please help our school reduce its carbon footprint!

The lights in this room use watts of electricity.

Please help our school reduce its carbon footprint!

The lights in this room use watts of electricity.

Please help our school reduce its carbon footprint!