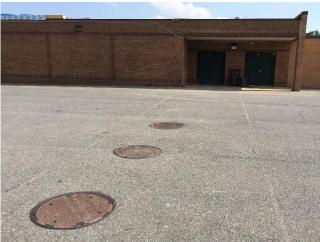

wards including:
  - James D. MacConnell Award
  - Shirley Cooper Award
  - Walter Taylor Award

Three of the most prestigious national awards in education – we are 1 of 2 firms in the country that have received all three awards





## **Einstein High School** Vicinity Plan



#### **Albert Einstein High School**

11135 Newport Mill Road Kensington, MD 20895





#### **Existing Site Plan**



#### **EXISTING BUILDING**

Area: 276,462 SF

Enrollment: 1692

#### **PROGRAM EXPANSION**

Area (net): +51,450 SF

Capacity: 2413 seats

#### **PROPOSED ADDITIONS**

Addition: 80,535 SF

Total Area: 356,997 SF



#### **Existing Site Plan**





## **Einstein High School**Site Photos















### **Einstein High School**Site Photos















## **Einstein High School**Site Photos















#### **Potential Additions**





#### **Proposed Site**





PROPOSED SITE 3D PERSPECTIVE



## **Einstein High School Proposed Plans**







FIRST FLOOR PLAN SECOND FLOOR PLAN





# Downcounty Consortium High School Comprehensive Capacity Study March 13, 2017