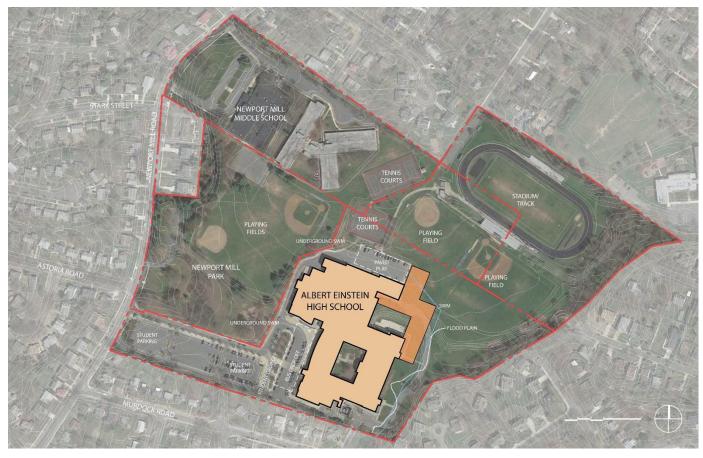

## **Einstein High School** Vicinity Plan

#### **Albert Einstein High School**

11135 Newport Mill Road Kensington, MD 20895

#### **Existing Site Plan**