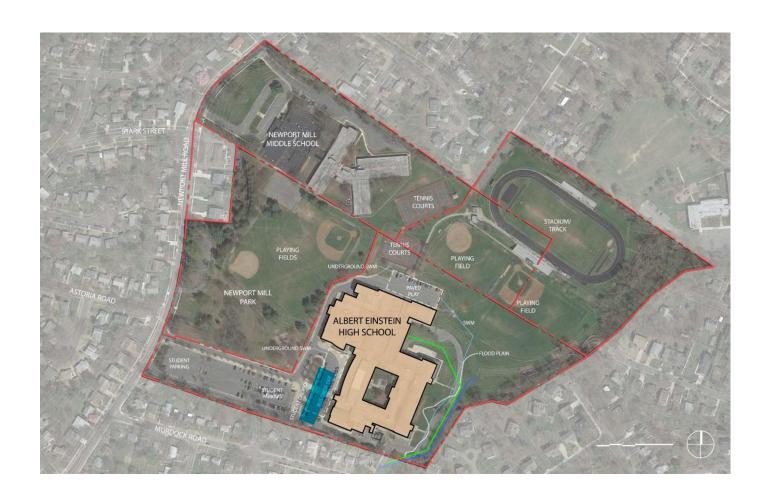

## **Einstein High School** Vicinity Plan

#### **Albert Einstein High School**

11135 Newport Mill Road Kensington, MD 20895

#### **Existing Site Plan**