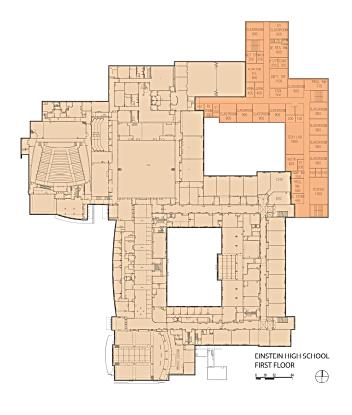

ucation – we are 1 of 2 firms in the country that have received all three awards





## **Einstein High School** Vicinity Plan



#### **Albert Einstein High School**

11135 Newport Mill Road Kensington, MD 20895





#### **Existing Site Plan**



#### **EXISTING BUILDING**

Area: 276,462 SF

Enrollment: 1692

#### **PROGRAM EXPANSION**

Area (net): +51,450 SF

Capacity: 2413 seats

#### **PROPOSED ADDITIONS**

Addition: 80,535 SF

Total Area: 356,997 SF



#### **Existing Site Plan**





## **Einstein High School**Site Photos















### **Einstein High School**Site Photos















## **Einstein High School**Site Photos















#### **Potential Additions**





#### **Proposed Site**





PROPOSED SITE 3D PERSPECTIVE



## **Einstein High School Proposed Plans**







FIRST FLOOR PLAN SECOND FLOOR PLAN





# Downcounty Consortium High School Comprehensive Capacity Study March 13, 2017