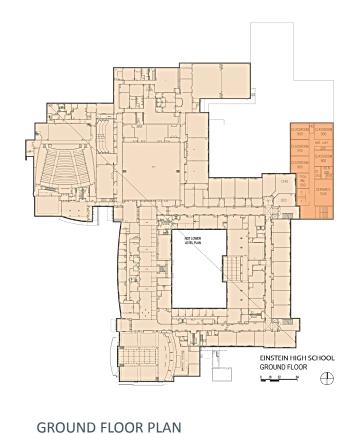

education – we are 1 of 2 firms in the country that have received all three awards





## **Einstein High School** Vicinity Plan



#### **Albert Einstein High School**

11135 Newport Mill Road Kensington, MD 20895





#### **Existing Site Plan**



#### **EXISTING BUILDING**

Area: 276,462 SF

Enrollment: 1692

#### **PROGRAM EXPANSION**

Area (net): +51,450 SF

Capacity: 2413 seats

#### **PROPOSED ADDITIONS**

Addition: 80,535 SF

Total Area: 356,997 SF



#### **Existing Site Plan**





## **Einstein High School**Site Photos















### **Einstein High School**Site Photos















## **Einstein High School**Site Photos















#### **Potential Additions**





#### **Proposed Site**





PROPOSED SITE 3D PERSPECTIVE



## **Einstein High School Proposed Plans**







FIRST FLOOR PLAN SECOND FLOOR PLAN





# Downcounty Consortium High School Comprehensive Capacity Study March 13, 2017