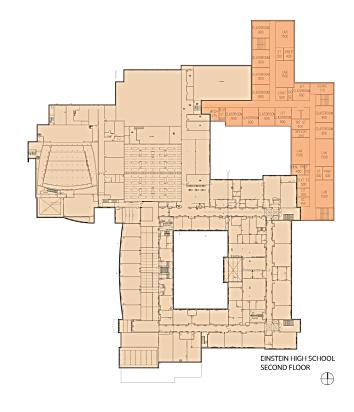

ation – we are 1 of 2 firms in the country that have received all three awards





## **Einstein High School** Vicinity Plan



#### **Albert Einstein High School**

11135 Newport Mill Road Kensington, MD 20895





#### **Existing Site Plan**



#### **EXISTING BUILDING**

Area: 276,462 SF

Enrollment: 1692

#### **PROGRAM EXPANSION**

Area (net): +51,450 SF

Capacity: 2413 seats

#### **PROPOSED ADDITIONS**

Addition: 80,535 SF

Total Area: 356,997 SF



#### **Existing Site Plan**





## **Einstein High School**Site Photos















### **Einstein High School**Site Photos















## **Einstein High School**Site Photos















#### **Potential Additions**





#### **Proposed Site**





PROPOSED SITE 3D PERSPECTIVE



## **Einstein High School Proposed Plans**







FIRST FLOOR PLAN SECOND FLOOR PLAN





# Downcounty Consortium High School Comprehensive Capacity Study March 13, 2017