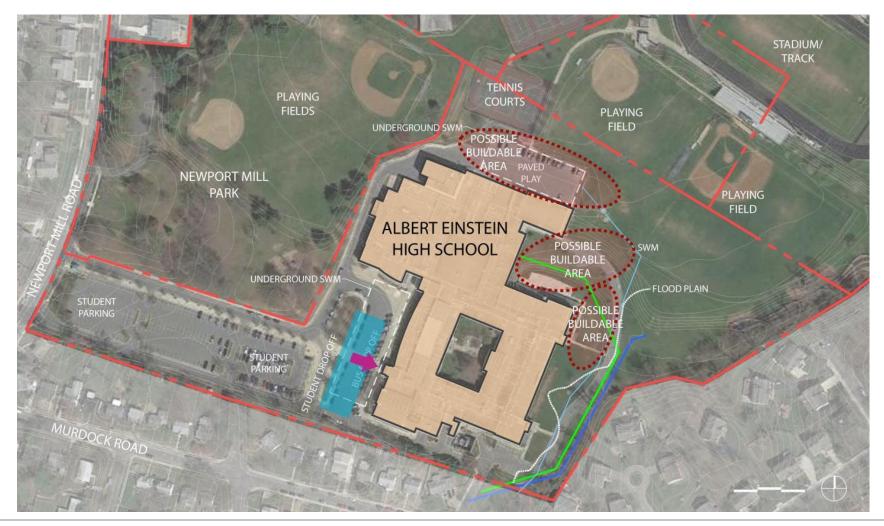

ms
  - 230+ educational projects
  - 45 high schools
    - 6 Career + Technology
    - 14 Academies
    - 25 Comprehensive
- More than 200 education + design awards including:
  - James D. MacConnell Award
  - Shirley Cooper Award
  - Walter Taylor Award

Three of the most prestigious national awards in education – we are 1 of 2 firms in the country that have received all three awards





## **Einstein High School** Vicinity Plan



#### **Albert Einstein High School**

11135 Newport Mill Road Kensington, MD 20895





#### **Existing Site Plan**



#### **EXISTING BUILDING**

Area: 276,462 SF

Enrollment: 1692

#### **PROGRAM EXPANSION**

Area (net): +51,450 SF

Capacity: 2413 seats

#### **PROPOSED ADDITIONS**

Addition: 80,535 SF

Total Area: 356,997 SF



#### **Existing Site Plan**





## **Einstein High School**Site Photos















### **Einstein High School**Site Photos















## **Einstein High School**Site Photos















#### **Potential Additions**





#### **Proposed Site**





PROPOSED SITE 3D PERSPECTIVE



## **Einstein High School Proposed Plans**







FIRST FLOOR PLAN SECOND FLOOR PLAN





# Downcounty Consortium High School Comprehensive Capacity Study March 13, 2017