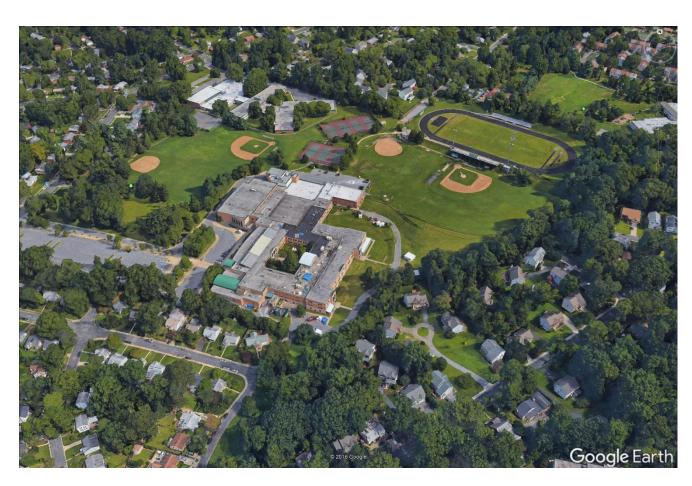

# Downcounty Consortium High School Comprehensive Capacity Study March 13, 2017





#### A National Leader in Educational Concept Development

- 45 year history dedicated to public education in 30 educational systems
  - 230+ educational projects
  - 45 high schools
    - 6 Career + Technology
    - 14 Academies
    - 25 Comprehensive
- More than 200 education + design awards including:
  - James D. MacConnell Award
  - Shirley Cooper Award
  - Walter Taylor Award

Three of the most prestigious national awards in education – we are 1 of 2 firms in the country that have received all three awards





## **Einstein High School** Vicinity Plan



#### **Albert Einstein High School**

11135 Newport Mill Road Kensington, MD 20895





#### **Existing Site Plan**



#### **EXISTING BUILDING**

Area: 276,462 SF

Enrollment: 1692

#### **PROGRAM EXPANSION**

Area (net): +51,450 SF

Capacity: 2413 seats

#### **PROPOSED ADDITIONS**

Addition: 80,535 SF

Total Area: 356,997 SF



#### **Existing Site Plan**





## **Einstein High School**Site Photos















### **Einstein High School**Site Photos















## **Einstein High School**Site Photos















#### **Potential Additions**





#### **Proposed Site**





PROPOSED SITE 3D PERSPECTIVE



## **Einstein High School Proposed Plans**







FIRST FLOOR PLAN SECOND FLOOR PLAN





# Downcounty Consortium High School Comprehensive Capacity Study March 13, 2017