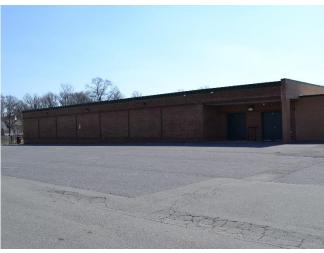

s including:
  - James D. MacConnell Award
  - Shirley Cooper Award
  - Walter Taylor Award

Three of the most prestigious national awards in education – we are 1 of 2 firms in the country that have received all three awards





## **Einstein High School** Vicinity Plan



#### **Albert Einstein High School**

11135 Newport Mill Road Kensington, MD 20895





#### **Existing Site Plan**



#### **EXISTING BUILDING**

Area: 276,462 SF

Enrollment: 1692

#### **PROGRAM EXPANSION**

Area (net): +51,450 SF

Capacity: 2413 seats

#### **PROPOSED ADDITIONS**

Addition: 80,535 SF

Total Area: 356,997 SF



#### **Existing Site Plan**





## **Einstein High School**Site Photos















### **Einstein High School**Site Photos















## **Einstein High School**Site Photos















#### **Potential Additions**





#### **Proposed Site**





PROPOSED SITE 3D PERSPECTIVE



## **Einstein High School Proposed Plans**







FIRST FLOOR PLAN SECOND FLOOR PLAN





# Downcounty Consortium High School Comprehensive Capacity Study March 13, 2017