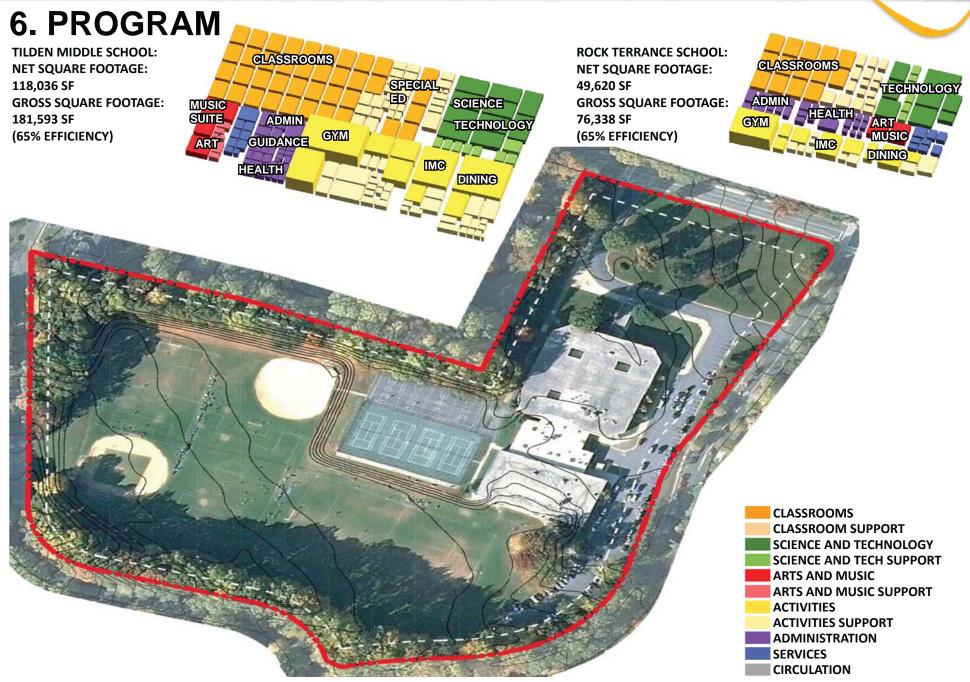

### 2. EXISTING SITE PLAN

**EXISTING BUILDING:** 

FOOTPRINT: 70,010 SF

GROSS SQFT: 116,400 SF