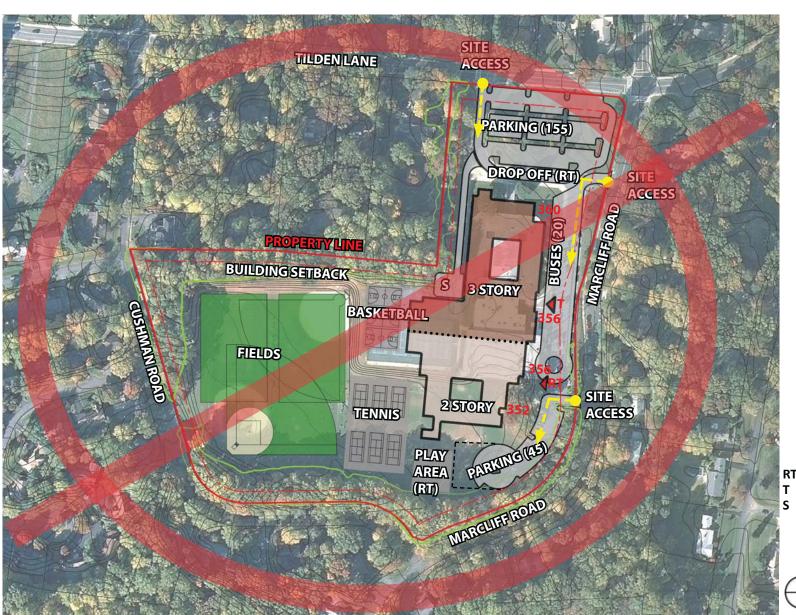

# ROCK TERRACE SCHOOL AND TILDEN MIDDLE SCHOOL

FEASIBILITY STUDY WORK SESSION #3 November 18, 2015



# 1. CAPITAL IMPROVEMENTS PROGRAM (CIP) SCHEDULE

- MAY 12, 2015 BOARD OF EDUCATION ACTION ON COLLOCATION OF TWO SCHOOLS
- FALL 2015 FEASIBILITY STUDY
- SUMMER 2018 CONSTRUCTION BEGINS
- AUGUST 2020 COMPLETION AND RELOCATION OF ROCK TERRACE SCHOOL AND TILDEN
   MIDDLE SCHOOL TO NEW FACILITY





### 2. EXISTING SITE PLAN



**EXISTING BUILDING:** 

FOOTPRINT: 70,010 SF

GROSS SQFT: 116,400 SF







# 3. EXISTING SITE PHOTOS













# 4. PRELIMINARY SITE ANALYSIS





### 5. VICINITY MAP



M-NCPPC CONTACT: Crystal Myers

crystal.myers@montgomeryplanning.org

TRAFFIC STUDY: Ed Axler 301 495 4536

ed.axler@montgomeryplanning.org













# 7. OPTION 1A - SITE PLAN



ROCK TERRACE SCHOOL TILDEN MIDDLE SCHOOL SERVICES AREA























### 7. OPTION 1B - SITE PLAN



ROCK TERRACE SCHOOL TILDEN MIDDLE SCHOOL SERVICES AREA GARDEN FUTURE ADDITION





### 7. OPTION 1B - FIRST FLOOR

CLRM CLASSROOM

D DINING

H HEALTH CLRM

KIT KITCHEN

LK LOCKER ROOM

S STAIR

SCI SCIENCE

**BLDG BUILDING** 

**SERV SERVICE** 

CLASSROOMS

CLASSROOM SUPPORT

SCIENCE AND TECHNOLOGY

**SCIENCE AND TECH SUPPORT** 

ARTS AND MUSIC

ARTS AND MUSIC SUPPORT

**ACTIVITIES** 

ACTIVITIES SUPPORT

**ADMINISTRATION** 

SERVICES









### 7. OPTION 1B - SECOND FLOOR

CLRM CLASSROOM

D DINING

H HEALTH CLRM

KIT KITCHEN

LK LOCKER ROOM

S STAIR

SCI SCIENCE

**BLDG BUILDING** 

**SERV SERVICE** 

CLASSROOMS

CLASSROOM SUPPORT

SCIENCE AND TECHNOLOGY

SCIENCE AND TECH SUPP