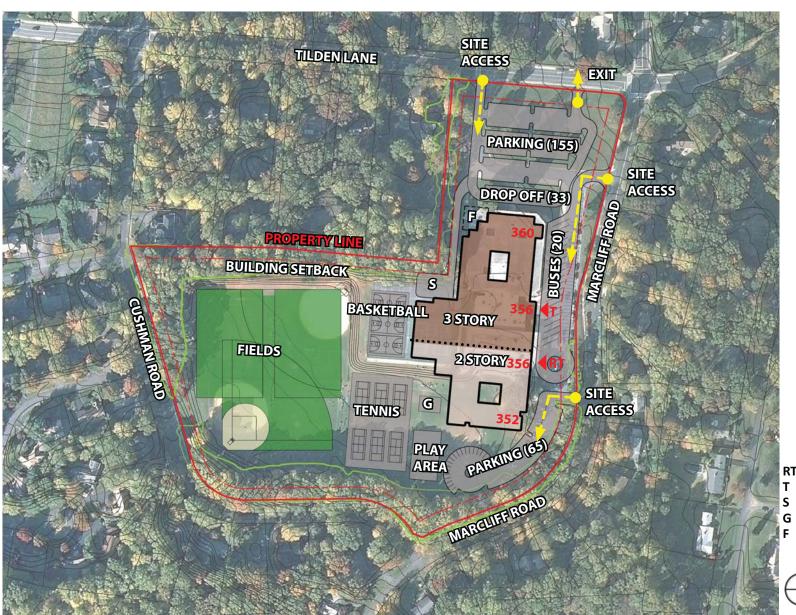

# 7. OPTION 1A - SITE PLAN

ROCK TERRACE SCHOOL TILDEN MIDDLE SCHOOL SERVICES AREA