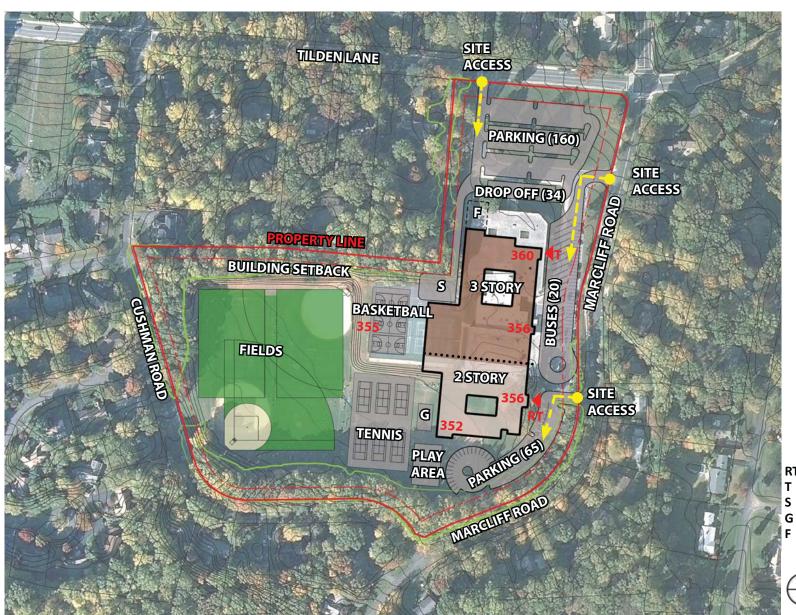

### 2. EXISTING SITE PLAN

**EXISTING BUILDING:** 

FOOTPRINT: 70,010 SF

GROSS SQFT: 116,400 SF

# 4. PRELIMINARY SITE ANALYSIS