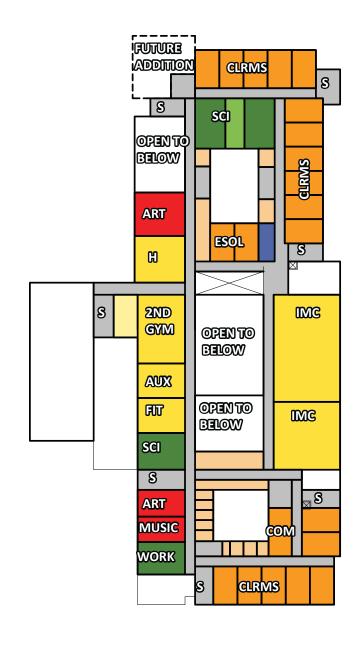

### 7. OPTION 1B - SECOND FLOOR

CLRM CLASSROOM

D DINING

H HEALTH CLRM

KIT KITCHEN

LK LOCKER ROOM

S STAIR

SCI SCIENCE

**BLDG BUILDING** 

**SERV SERVICE** 

CLASSROOMS

CLASSROOM SUPPORT

SCIENCE AND TECHNOLOGY

SCIENCE AND TECH SUPPORT

ARTS AND MUSIC

ARTS AND MUSIC SUPPORT

ACTIVITIES

ACTIVITIES SUPPORT

**ADMINISTRATION** 

SERVICES