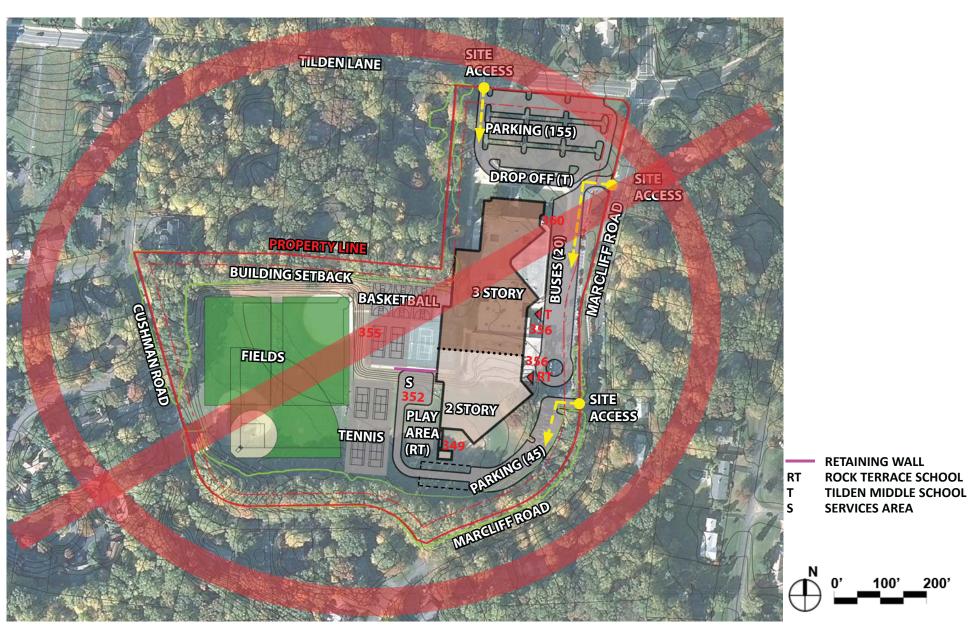

### 7. OPTION 2A - SITE PLAN

RETAINING WALL
ROCK TERRACE SCHOOL
TILDEN MIDDLE SCHOOL
SERVICES AREA