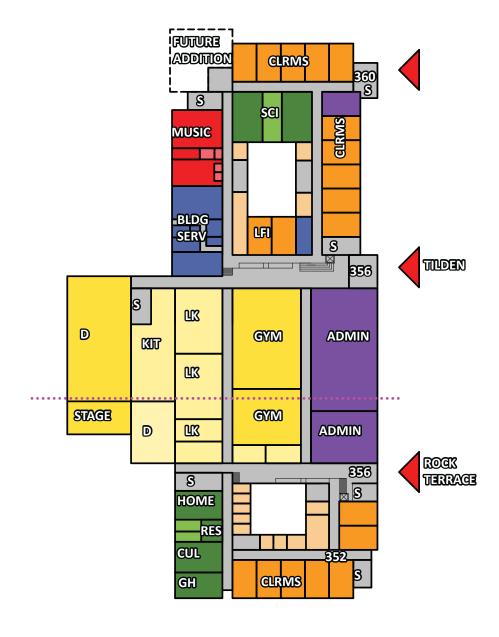

### 7. OPTION 1B - FIRST FLOOR

CLRM CLASSROOM

D DINING

H HEALTH CLRM

KIT KITCHEN

LK LOCKER ROOM

S STAIR

SCI SCIENCE

**BLDG BUILDING** 

**SERV SERVICE** 

CLASSROOMS

CLASSROOM SUPPORT

SCIENCE AND TECHNOLOGY

**SCIENCE AND TECH SUPPORT** 

ARTS AND MUSIC

ARTS AND MUSIC SUPPORT

**ACTIVITIES** 

ACTIVITIES SUPPORT

**ADMINISTRATION** 

SERVICES