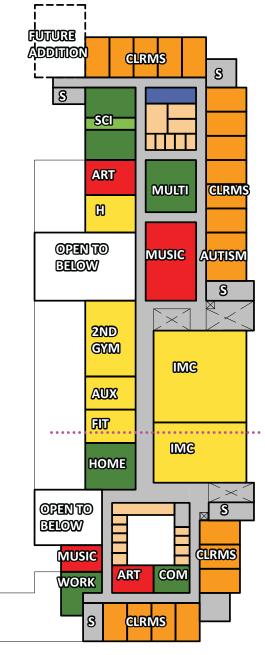

### 7. OPTION 1B - THIRD FLOOR

CLRM CLASSROOM

D DINING

H HEALTH CLRM

KIT KITCHEN

LK LOCKER ROOM

S STAIR

SCI SCIENCE

**BLDG BUILDING** 

SERV SERVICE

CLASSROOMS

CLASSROOM SUPPORT

SCIENCE AND TECHNOLOGY

SCIENCE AND TECH SUPPORT

ARTS AND MUSIC

ARTS AND MUSIC SUPPORT

ACTIVITIES

ACTIVITIES SUPPORT

**ADMINISTRATION** 

SERVICES