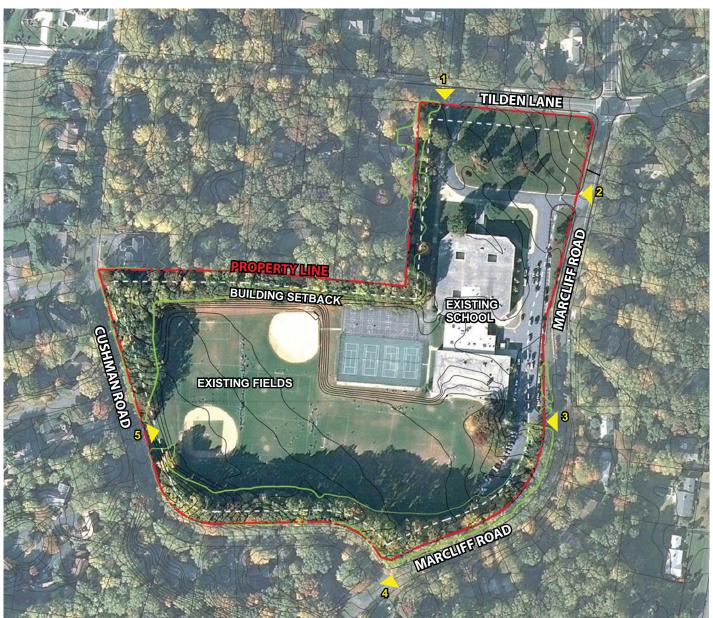

### 2. EXISTING SITE PLAN

**EXISTING BUILDING:** 

FOOTPRINT: 70,010 SF

GROSS SQFT: 116,400 SF