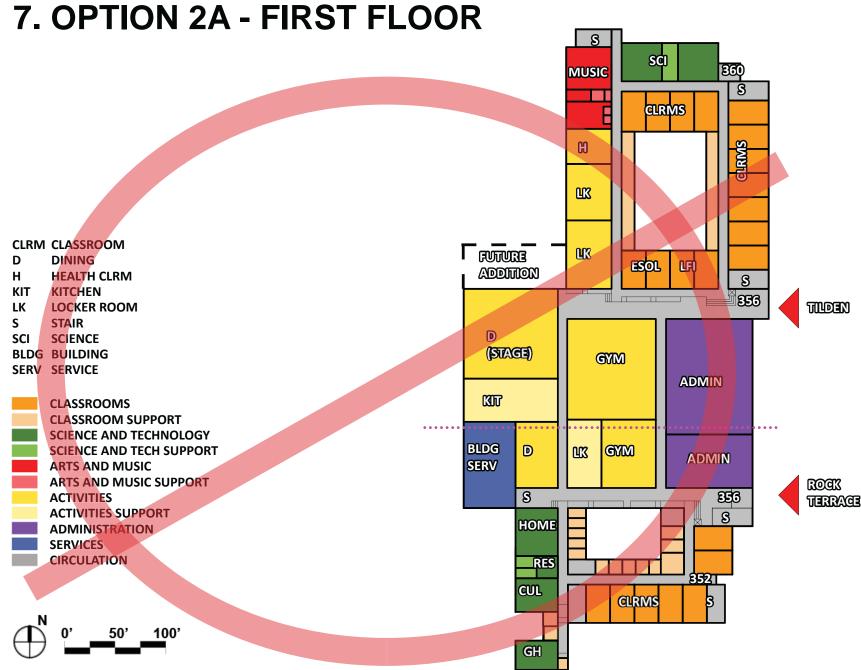

### 7. OPTION 2A - SITE PLAN

RETAINING WALL
ROCK TERRACE SCHOOL
TILDEN MIDDLE SCHOOL
SERVICES AREA

### 7. OPTION 1B - FIRST FLOOR

CLRM CLASSROOM

D DINING

H HEALTH CLRM

KIT KITCHEN

LK LOCKER ROOM

S STAIR

SCI SCIENCE

**BLDG BUILDING** 

**SERV SERVICE** 

CLASSROOMS

CLASSROOM SUPPORT

SCIENCE AND TECHNOLOGY

**SCIENCE AND TECH SUPPORT** 

ARTS AND MUSIC

ARTS AND MUSIC SUPPORT

**ACTIVITIES** 

ACTIVITIES SUPPORT

**ADMINISTRATION** 

SERVICES