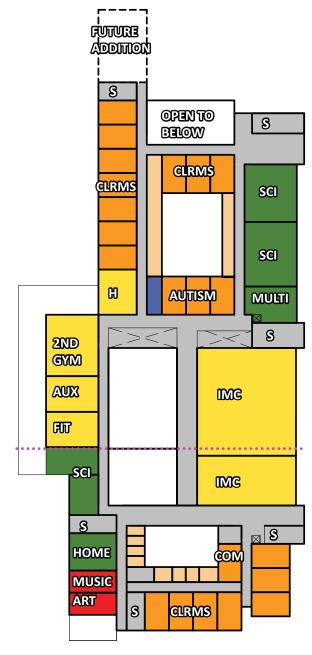

### 7. OPTION 1B - SECOND FLOOR

CLRM CLASSROOM

D DINING

H HEALTH CLRM

KIT KITCHEN

LK LOCKER ROOM

S STAIR

SCI SCIENCE

**BLDG BUILDING** 

**SERV SERVICE** 

CLASSROOMS

CLASSROOM SUPPORT

SCIENCE AND TECHNOLOGY

SCIENCE AND TECH SUPPORT

ARTS AND MUSIC

ARTS AND MUSIC SUPPORT

ACTIVITIES

ACTIVITIES SUPPORT

**ADMINISTRATION** 

SERVICES