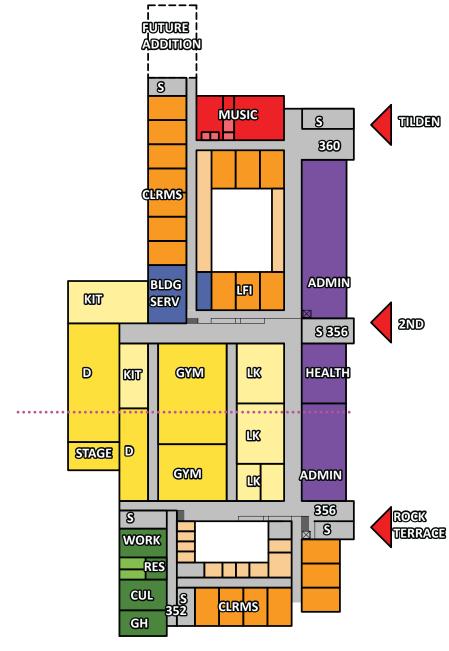

### 7. OPTION 1B - FIRST FLOOR

CLRM CLASSROOM

D DINING

H HEALTH CLRM

KIT KITCHEN

LK LOCKER ROOM

S STAIR

SCI SCIENCE

**BLDG BUILDING** 

**SERV SERVICE** 

CLASSROOMS

CLASSROOM SUPPORT

SCIENCE AND TECHNOLOGY

**SCIENCE AND TECH SUPPORT** 

ARTS AND MUSIC

ARTS AND MUSIC SUPPORT

**ACTIVITIES** 

ACTIVITIES SUPPORT

**ADMINISTRATION** 

SERVICES