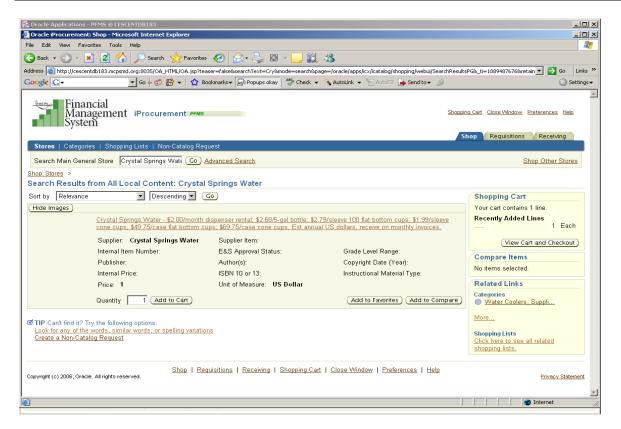

To: All FMS Users

Subject: Water Cooler Rental and Bottled Water Services

FY 2015 -- The rental cost of the dispenser is \$.98 per month- non-refrigerated and hot & cold, \$2.07 / 5gal Crystal Fresh Drinking Water, CUPS: Cone- \$49.75 per case of 5000; Flat Bottom-\$69.75 per case of 5000.

Prepare your FY15 purchase order by the estimated dollar amount you anticipate spending for FY15. Search in FMS Main General Store, Crystal Springs Water. You will receive a monthly invoice from Crystal Springs. Receive in iProcurement, by the purchase order number, monthly based on the invoice amount. Forward the invoice to accounting with your PO number and receipt number.

| Vendor                | FMS Order Location | Keyword Search  |
|-----------------------|--------------------|-----------------|
| Crystal Springs Water | Main Store         | Crystal Springs |
|                       |                    | Water           |