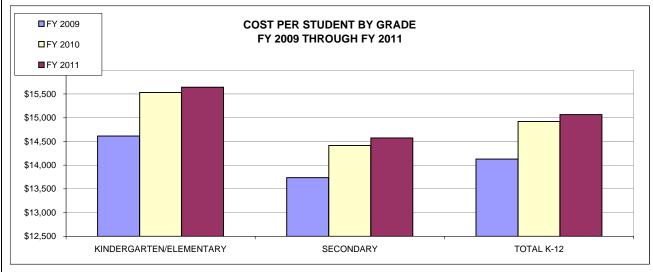

#### FY 2011 Operating Budget

| Table 1—Summary of Resources by Object of Expenditure         | i-1     |
|---------------------------------------------------------------|---------|
| Table 1A—Summary of Budget Changes                            | i-2     |
| Table 2—Total Budget Revenues by Source                       | ii-1    |
| Table 3—Revenue Summary for Grant Programs by Source of Funds | . iii-1 |
| Table 4—Summary of Student Enrollment                         | . iv-1  |
| Table 5—Allocation of Staffing                                | v-1     |
| Table 6—Cost per Student by Grade Span                        | . vi-1  |
| Summary of Negotiations                                       | vii-1   |
| MCPS Organization Chart                                       | viii-1  |
| 2010–2011 Operational Calendar                                | A-1     |
| Administrative and Supervisory Salary Schedule                | B-1     |
| Business and Operations Administrators Salary Schedule        | B-2     |
| Teacher and Other Professional Salary Schedule                | B-3     |
| Supporting Services Hourly Rate Schedule                      | B-4     |
| State Budget Category Summaries (Categories 1–81)             | C-1     |