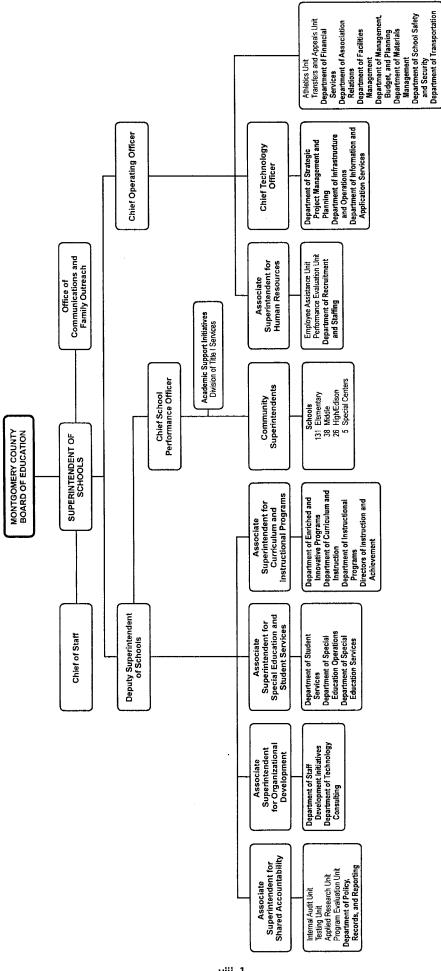

#### **School Administration**

Dr. Jerry D. Weast Superintendent

Mr. Larry A. Bowers Chief Operating Officer

Dr. Frieda K. Lacey

Deputy Superintendent of Schools