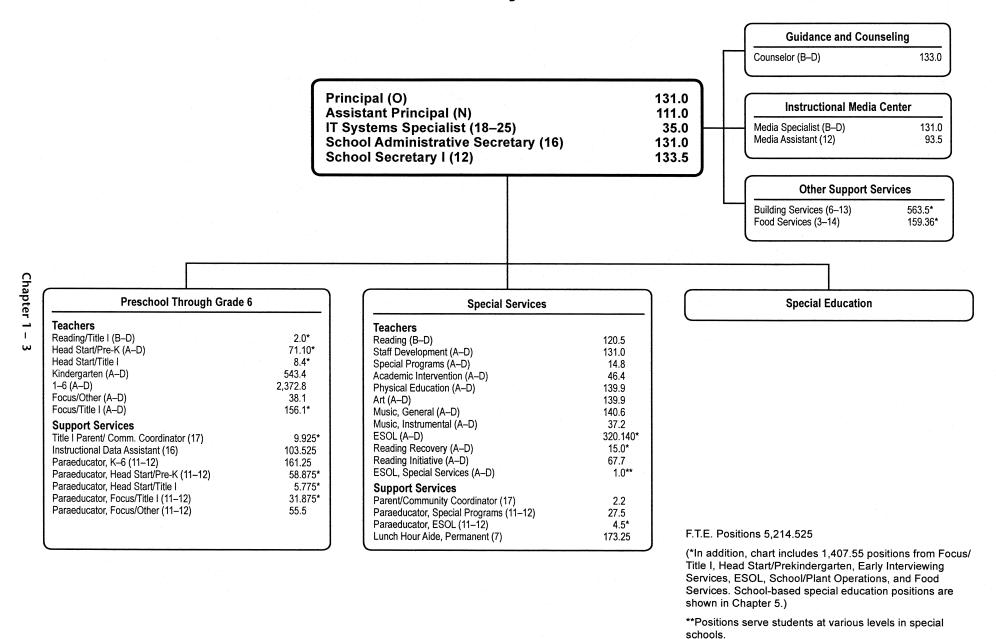

rants & Other             | 3,790,970         | 4,457,873         | 4,457,873          | 4,575,417          | 4,008,045           | (449,828)         |
| TOTAL OTHER                | 9,977,035         | 12,174,229        | 13,273,459         | 12,944,335         | 11,495,820          | (1,777,639)       |
| 05 EQUIPMENT               | 1,244,541         | 1,209,968         | 1,209,968          | 1,258,978          | 251,228             | (958,740)         |
| GRAND TOTAL AMOUNTS        | \$890,967,255     | \$916,853,982     | \$917,784,222      | \$936,288,369      | \$894,223,380       | (\$23,560,842)    |
| -                          |                   |                   |                    |                    |                     | (420,000,042)     |

## **Elementary Schools**



#### Selected Program Support Information—FY 2011

| Student Enrollment                                                                                  | Actual<br>FY 2010 | Projected<br>FY 2010 | Projected<br>FY 2011 | Comments                                                                                       |
|-----------------------------------------------------------------------------------------------------|-------------------|----------------------|----------------------|------------------------------------------------------------------------------------------------|
| Kindergarten                                                                                        | 10,605            | 10,352               | 10,575               | FY 2011 change— 223