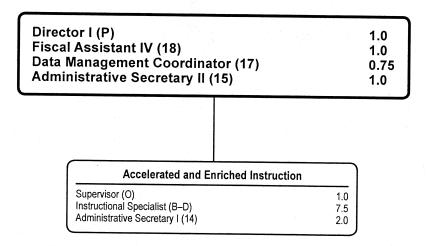

--------------|--------------------|---------------------|-------------------|
| 2   | BD Specialist, Subst Abuse Prev | 1.000             | 1.000             | 1.000              | 1.000              |                     | (1.000)           |
| 3   | AD Teacher                      | .200              | .200              |                    |                    |                     |                   |
| 2   | 12 Secretary                    | 1.000             | 1.000             | 1.000              | 1.000              |                     | (1.000)           |
|     | Total Positions                 | 2.200             | 2.200             | 2.000              | 2.000              |                     | (2.000)           |

# **Division of Accelerated and Enriched Instruction**



#### Division of Accelerated and Enriched Instruction - 237/234/236/238

#### Vacant, Director I

| Description                                                                          | FY 2009<br>Actual     | FY 2010<br>Budget     | FY 2010<br>Current    | FY 2011<br>Request    | FY 2011<br>Approved   | FY 2011<br>Change                   |
|--------------------------------------------------------------------------------------|-----------------------|-----------------------|-----------------------|-----------------------|-----------------------|-------------------------------------|
| 01 Salaries & Wages                                                                  |                       |                       |                       |                       |