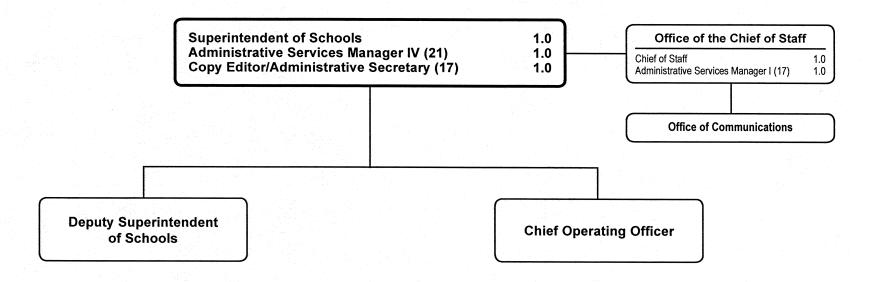

#### **School Administration**

Dr. Jerry D. Weast Superintendent of Schools

Mr. Larry A. Bowers
Chief Operating Officer

Dr. Frieda K. Lacey
Deputy Superintendent of Schools