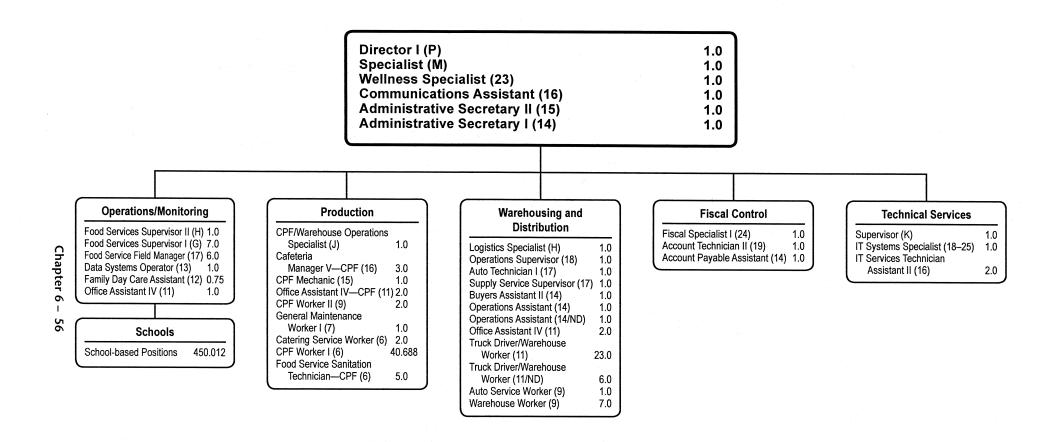

# FY 2011 Operating Budget Summary and Personnel Complement

|                                                                | Page   |
|----------------------------------------------------------------|--------|
| Summary Data:                                                  |        |
| Table 1: Summary of Resources by Object of Expenditure         | i-1    |
| Table 1a: Summary of Budget Changes                            | i-2    |
| Table 2: Budget Revenues by Source                             | ii-1   |
| Table 3: Revenue Summary for Grant Programs by Source of Funds | iii-1  |
| Table 4: Summary of Student Enrollment                         | iv-1   |
| Table 5: Allocation of Staffing                                | v-1    |
| Table 6: Cost per Student by Grade Span                        | vi-1   |
| Summary of Negotiations                                        | vii-1  |
| MCPS Organization Chart                                        | viii-1 |
| Final Adoption of the Operating Budget                         | ix-1   |
| Budget Chapters:                                               |        |
| K-12 Instruction                                               | 1-1    |
| Office of the Deputy Superintendent of Schools                 | 2-1    |
| Office of Shared Accountability                                | 3-1    |
| Office of Curriculum and Instructional Programs                | 4-1    |
| Office of Special Education and Student Services               | 5-1    |
| Office of the Chief Operating Officer                          | 6-1    |
| Office of the Chief Technology Officer                         | 7-1    |
| Office of Human Resources and Development                      | 8-1    |
| Board of Education and Office of the Superintendent            |        |
| Appendices:                                                    |        |
| 2010-2011 Operational Calendar                                 | A-1    |
| FY 2011 Work Schedule for Supporting Services Personnel        | A-2    |
| Administrative & Supervisory Salary Schedule                   | B-1    |
| Business and Operations Administrators Salary Schedule         |        |
| Teacher and Other Professional Salary Schedule                 | B-3    |
| Supporting Services Hourly Rate Schedule                       | B-4    |
| State Budget Category Summaries (Categories 1–81)              | C-1    |
| K-12 Budget Staffing Guidelines                                | D-1    |
| Special Education Staffing Plan and Budget Guidelines          | E-1    |
| Non-Operating Budget Positions                                 | F-1    |
| Glossary                                                       | G-1    |
| Index                                                          | H-1    |