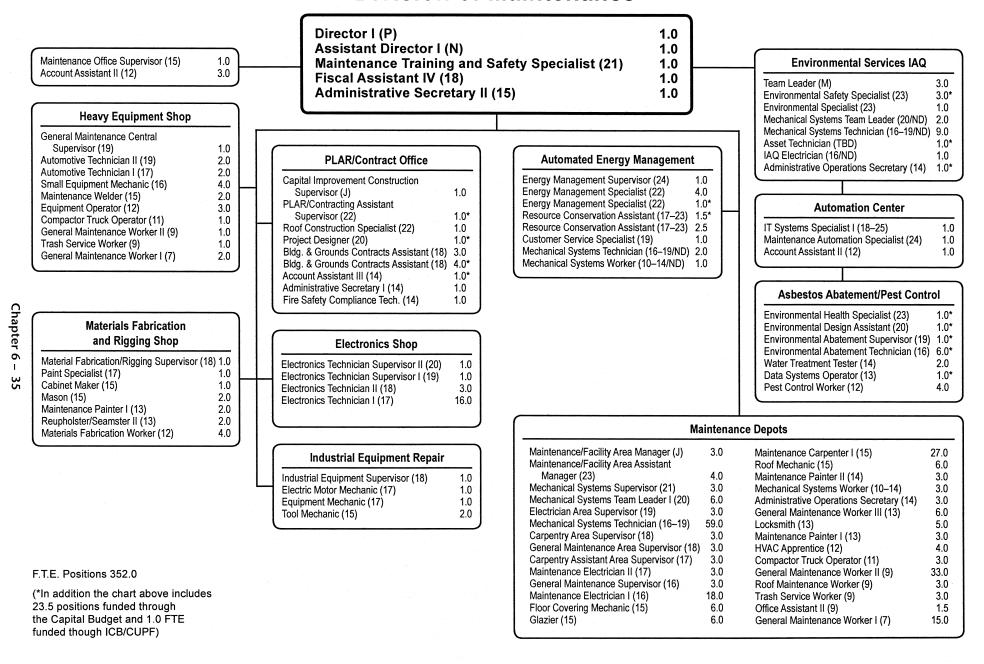

1.000             | 1.000              | 1.000              | 1.000               |                   |
| 1   | 15 Administrative Secretary II |                   | 1.000             | 1.000              | 1.000              | 1.000               |                   |
| 1   | 14 Administrative Secretary I  | 1.000             |                   |                    |                    |                     |                   |
| 1   | 13 Boundary Information Spec   | 1.000             | .600              | .625               | .625               | .625                |                   |
|     | Total Positions                | 5.000             | 4.600             | 4.625              | 4.625              | 4.625               |                   |

#### **Division of Maintenance**



#### **Division of Maintenance - 323/338/339/972**

**Roy Higgins, Director I** 

|                                                                        | T                                       | Koy Higgins, I          |                         |                         | 1                       |                        |  |  |  |  |  |  |  |  |  |  |  |  |
|------------------------------------------------------------------------|-----------------------------------------|-------------------------|-------------------------|-------------------------|-------------------------|------------------------|--|--|--|--|--|--|--|--|--|--|--|--|
| Description                                                            | FY 2009<br>Actual                       | FY 2010<br>Budget       | FY 2010<b