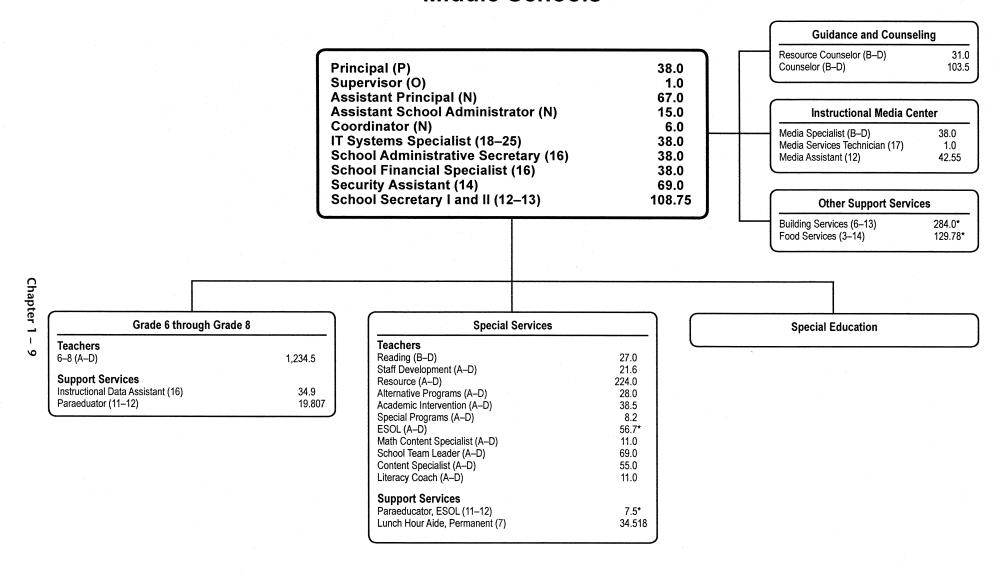

10<br>CURRENT | FY 2011<br>REQUEST | FY 2011<br>APPROVED | FY 2011<br>CHANGE |
|-----|------------------------------|-----------|-------------------|-------------------|--------------------|--------------------|---------------------|-------------------|
| 3   | AD Teacher, Reading Recovery | Х         |                   |                   |                    |                    | 15.000              | 15.000            |
| 3   | AD Teacher, Kindergarten     | Х         |                   |                   | 36.700             | 30.340             |                     | (36.700)          |
|     | Total Positions              |           |                   |                   | 36.700             | 30.340             | 15.000              | (21.700)          |

### Middle Schools



F.T.E. Positions 2,451.825

(\*In addition, this chart includes 477.980 positions from ESOL, School/Plant Operations, and Food Services. School-based special education positions are shown in Chapter 5.)

Dr. Frieda K. Lacey, Deputy Superintendent of Schools

#### Selected Program Support Information—FY 2011

| Student Enrollment                                                                                      | Actual<br>FY 2010   | Projected<br>FY 2010 | Projected<br>FY 2011 | Comments                                                             |
|---------------------------------------------------------------------------------------------------------|---------------------|----------------------|----------------------|------------------------------------------------------------------