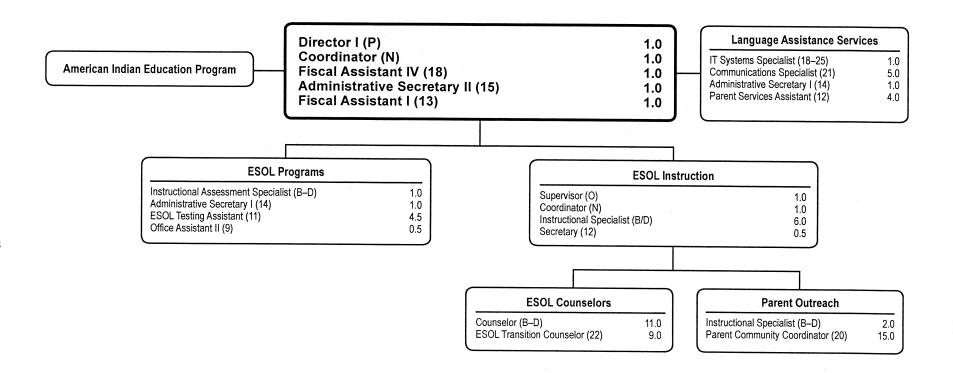

ANGE |
|     | 966 IDEA - Early Intervening Services |           |                   |                   |                    |                       |                     |                   |
| 3   | AD Teacher, Prekindergarten           | Х         | 21.000            | 41.500            |                    |                       |                     |                   |
|     | Subtotal                              |           | 21.000            | 41.500            |                    |                       |                     |                   |
|     | Total Positions                       |           | 175.750           | 171.650           | 171.650            | 179.085               | 179.085             | 7.435             |

## **Division of ESOL/Bilingual Programs**



## **Division of ESOL and Bilingual Programs - 239/927**

Dr. Karen C. Woodson, Director I

|                                                            |                   |                   | Son, Director      |                    |                     |                   |
|------------------------------------------------------------|-------------------|-------------------|--------------------|--------------------|---------------------|-------------------|
| Description                                                | FY 2009<br>Actual | FY 2010<br>Budget | FY 2010<br>Current | FY 2011<br>Request | FY 2011<br>Approved | FY 2011<br>Change |
| 01 Salaries & Wages                                        |                   |                   |                    |                    |