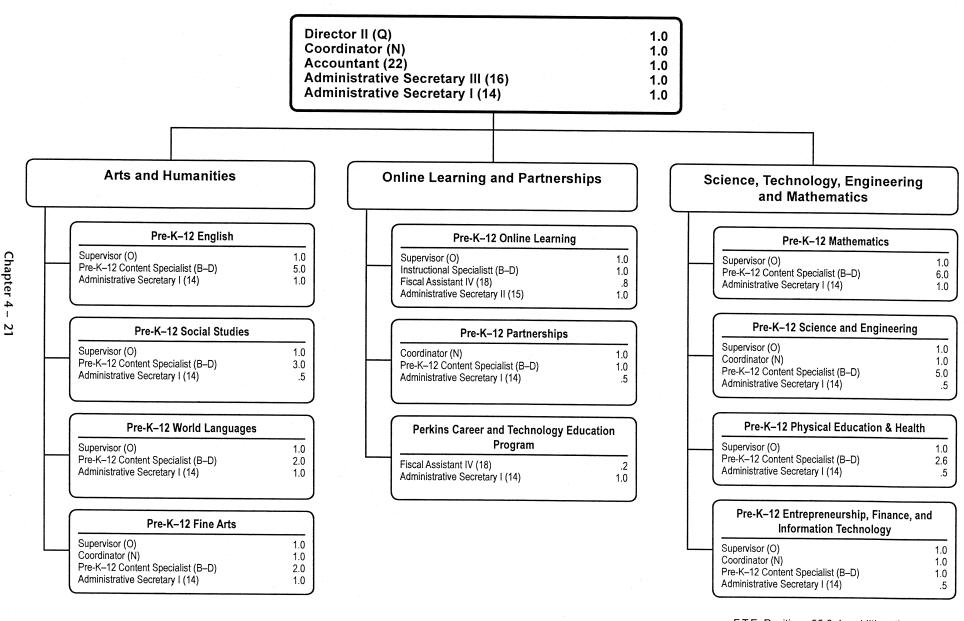

| 1.000              | 1.000              | 1.000               |                   |
| 2   | 16 School Registrar            | 1.000             | 1.000             | 1.000              | 1.000              | 1.000               |                   |
| 2   | 15 Administrative Secretary II | 1.000             | 1.000             | 1.000              | 1.000              | 1.000               |                   |
| 2   | 14 Administrative Secretary I  | 1.750             | 1.750             | 1.750              | 1.750              | .750                | (1.000)           |
|     | Total Positions                | 10.250            | 9.750             | 9.750              | 9.750              | 8.750               | (1.000)           |

### **Department of Curriculum and Instruction**



F.T.E. Positions 55.0. In addition, there are 4.4 positions shown on K-12 charts in Chapter 1.

### Dept. of Curriculum and Instruction - 232/164/262/620/651

| Description                                                        | FY 2009<br>Actual     | FY 2010<br>Budget     | FY 2010<br>Current    | FY 2011<br>Request    | FY 2011<br>Approved   | FY 2011<br>Change         |
|--------------------------------------------------------------------|-----------------------|-----------------------|-----------------------|-----------------------|-----------------------|---------------------------|
| 01 Salaries & Wages                                                |                       |                       |                       |                       |                       |