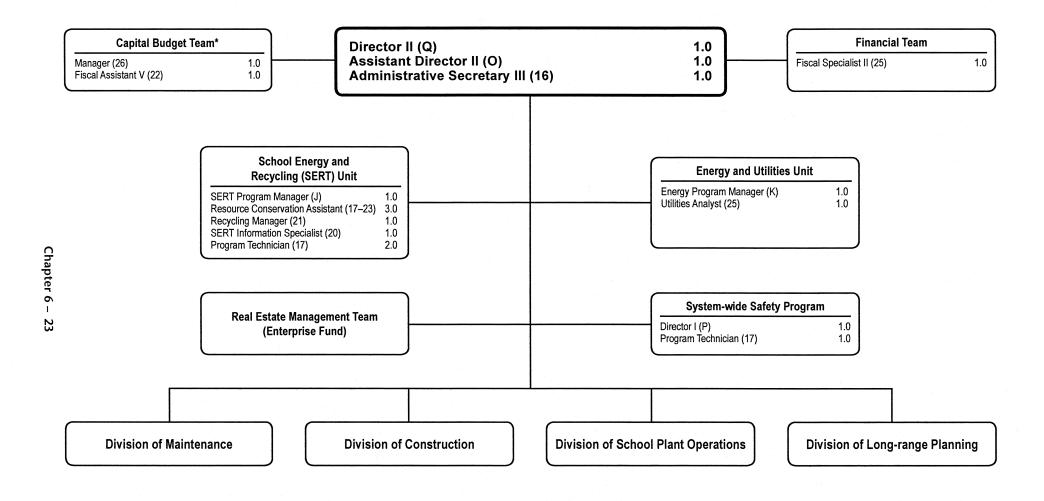

|                   |                    |                    |                     |                                       |
| 1   | 26 Management & Budget Spec II          |           | .500              | .500              | .500               | .500               | .500                |                                       |
|     | Subtotal                                | : '       | .500              | .500              | .500               | .500               | .500                |                                       |
|     | Total Positions                         |           | 14.500            | 13.500            | 13.750             | 13.750             | 13.250              | (.500)                                |

# **Department of Facilities Management**



# **Department of Facilities Management - 321/311/315/324/325/326/901**

James C. Song, Director II

| Description                                                                            | FY 2009<br>Actual     | FY 2010<br>Budget       | FY 2010<br>Current      | FY 2011<br>Request      | FY 2011<br>Approved     | FY 2011<br>Change     |
|----------------------------------------------------------------------------------------|-----------------------|-------------------------|-------------------------|-------------------------|-------------------------|-----------------------|
| 01 Salaries & Wages                                                                    |                       |                         |                         |                         |