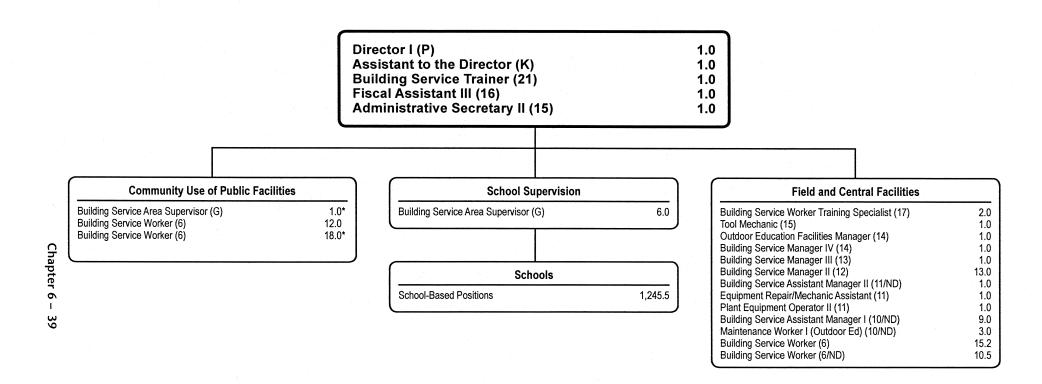

|                                        |                    |                    |                     |                   |
| 11  | 12 HVAC Apprentice                     |             | 4.000             | 4.000                                  | 4.000              | 4.000              | 4.000               |                   |
| Ì   | Subtotal                               |             | 4.000             | 4.000                                  | 4.000              | 4.000              | 4.000               |                   |
| İ   | Total Positions                        | Ī           | 366.000           | 359.000                                | 358.000            | 358.000            | 352.000             | (6.000)           |

# **Division of School Plant Operations**



F.T.E. Positions 1,328.2

(\*Chart includes 1,245.5 school-based positions shown on K–12 chart. In addition, there are 19.0 positions funded by ICB.)

# **Division of School Plant Operations - 329/327/328/330**

Dianne Jones, Director I

| · · · · · · · · · · · · · · · · · · ·                                      |                           | manne ouncs,              |                           |                           |