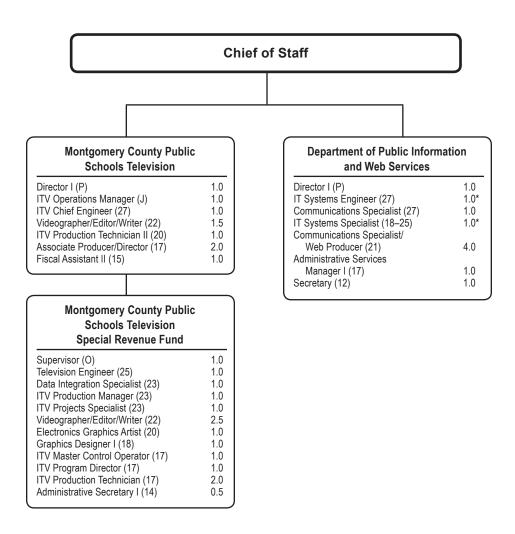

|                   |                    |                    |                     |                   |
| 1   | 17 Copy Editor/Admin Sec      | 1.000             | 1.000             | 1.000              | 1.000              | 1.000               |                   |
| 1   | 17 Admin Services Manager I   | 1.000             | 1.000             | 1.000              | 1.000              | 1.000               |                   |
| 1   | 14 Administrative Secretary I | 1.000             | 1.000             | 1.000              | 1.000              |                     | (1.000)           |
|     | Total Positions               | 6.000             | 6.000             | 6.000              | 6.000              | 5.000               | (1.000)           |

#### **Office of Communications**



F.T.E. Positions 30.5

(\*In addition, there are 2.0 Capital Budget positions shown on this chart.)

#### Office of Communications - 641/412/413/642

#### Brian K. Edwards, Chief of Staff

|                                                               | Ditan