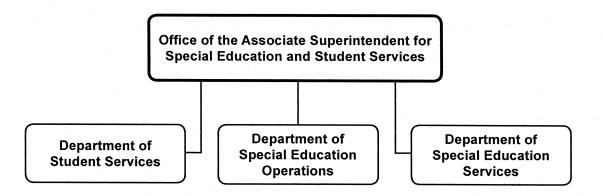

20,000            | 20,000             | 20,000             | 20,000              |                   |
| Grants & Other                | 36,299,673        | 40,244,089        | 40,253,031         | 40,423,017         | 36,586,483          | (3,666,548)       |
| TOTAL OTHER                   | 43,390,096        | 51,500,023        | 51,717,227         | 51,887,213         | 48,981,290          | (2,735,937)       |
| 05 EQUIPMENT                  | 69,520            | 3,184,648         | 2,143,381          | 2,143,301          | 2,146,218           | 2,837             |
| GRAND TOTAL AMOUNTS           | \$292,373,100     | \$319,335,406     | \$320,134,123      | \$329,964,726      | \$318,189,839       | (\$1,944,284)     |

## Office of Special Education and Student Services—Overview



# Office of the Associate Superintendent for Special Education and Student Services

| Associate Superintendent                  | 1.0 |
|-------------------------------------------|-----|
| Assistant to Associate Superintendent (N) | 1.0 |
| Fiscal Supervisor (27)                    | 1.0 |
| Administrative Services Manager I (17)    | 1.0 |
| Administrative Secretary II (15)          | 1.0 |

#### Office of Special Education and Student Services - 511

Chrisandra A. Richardson, Associate Superintendent

| Description                                                                  | FY 2009<br>Actual  | FY 2010<br>Budget  | FY 2010<br>Current | FY 2011<br>Request | FY 2011<br>Approved | FY 2011<br>Change     |
|---------------------------------------------------------------------------