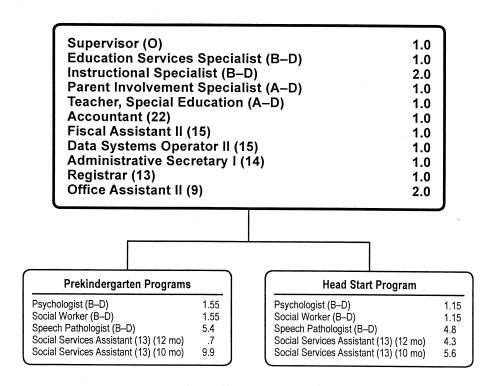

| 1.000               |                   |
| 2   | 14 Administrative Secretary I  | 1.        | 1.000             |                   |                    |                    |                     |                   |
| 2   | 12 Secretary                   |           | 2.000             | 2.000             | 2.000              | 2.000              | 2.000               |                   |
|     | Total Positions                |           | 7.000             | 7.000             | 7.000              | 7.000              | 7.000               |                   |
|     |                                |           |                   |                   |                    |                    |                     |                   |

# **Prekindergarten and Head Start Programs**



F.T.E. Positions 49.110

(In addition, there are 129.975 school-based positions shown on K-12 charts)

## Prekindergarten/Head Start Programs - 294/296/297/932/966

|                                                                  | 0 0022            | 0. 2                | -,                  |                     |                     |                     |
|------------------------------------------------------------------|-------------------|---------------------|---------------------|---------------------|---------------------|---------------------|
| Description                                                      | FY 2009<br>Actual | FY 2010<br>Budget   | FY 2010<br>Current  | FY 2011<br>Request  | FY 2011<br>Approved | FY 2011<br>Change   |
| 01 Salaries & Wages