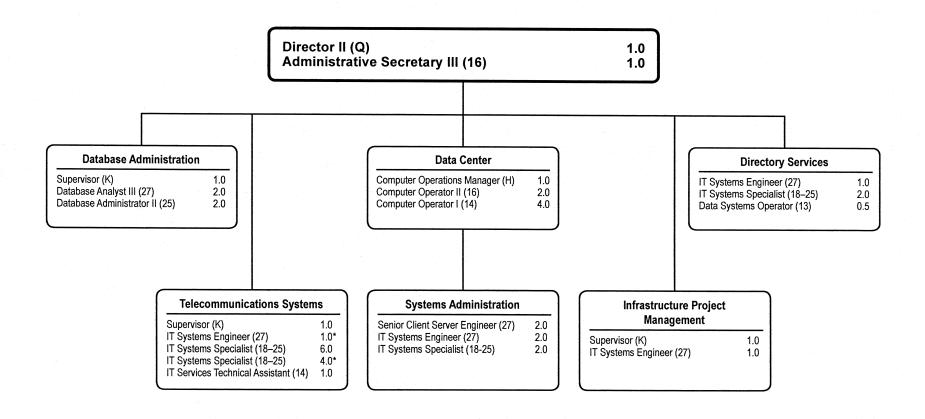

|                    | er er er er er er er er er er er er er e |                   |
| 1   | 14 Administrative Secretary I   | 1.000             | 1.000             | 1.000                                    | 1.000              | 1.000                                    |                   |
|     | Total Positions                 | 24.000            | 21.000            | 20.000                                   | 19.000             | 21.200                                   | 1.200             |
|     |                                 |                   |                   |                                          |                    |                                          |                   |

### **Department of Infrastructure and Operations**



F.T.E. Positions 33.5

(\*In addition, there are 5.0 Capital Budget positions shown on this chart.)

# **Dept of Infrastructure & Ops - 446/431/432/433/436/447/448/451/452/453**

Cary Kuhar, Director II

| Description                                                                          | FY 2009<br>Actual     | FY 2010<br>Budget     | FY 2010<br>Current    | FY 2011<br>Request    | FY 2011<br>Approved   | FY 2011<br>Change      |
|--------------------------------------------------------------------------------------|-----------------------|-----------------------|-----------------------|-----------------------|-----------------------|------------------------|
| 01 Salaries & Wages                                                                  |                       |