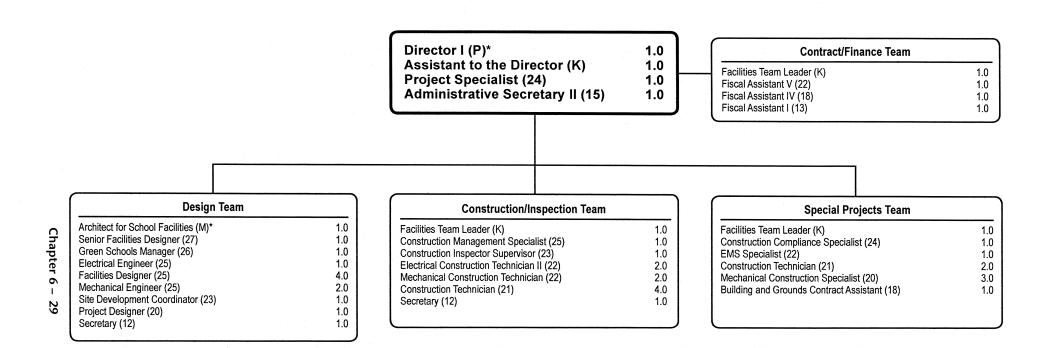

0             | 1.000              | 1.000              | 1.000               |                   |
| 51  | 12 Secretary                    | 1.000             | 1.000             | 1.000              | 1.000              | 1.000               |                   |
| 51  | 12 Building Service Manager II  | 2.000             | 2.000             | 2.000              | 2.000              | 2.000               |                   |
| 51  | 10 Build Svcs Asst Mgr I Shft 2 | 1.000             | 1.000             | 1.000              | 1.000              | 1.000               |                   |
|     | Total Positions                 | 6.500             | 6.500             | 6.500              | 6.500              | 6.500               |                   |

#### **Division of Construction**



\*F.T.E. Positions 2.0

(In addition, there are 40.0 Capital Budget positions shown on this chart)

#### **Division of Construction - 322**

Vacant, Director I

| Description                             | FY 2009<br>Actual | FY 2010<br>Budget | FY 2010<br>Current | FY 2011<br>Request