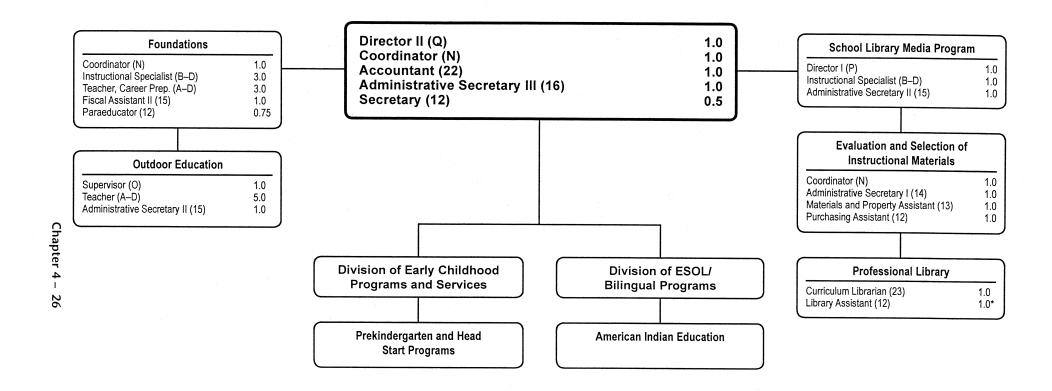

| .500                |                   |
| 3   | 12 Secretary                  |           | 1.000             | 1.000             |                    |                    |                     |                   |
| 3   | 12 Paraeducator               | X         | 2.000             | 2.000             | 2.000              | 2.000              | 2.000               |                   |
| 3   | 10 Office Assistant III       |           | .500              |                   |                    |                    |                     |                   |
|     | Total Positions               |           | 6.200             | 6.000             | 6.000              | 5.600              | 5.600               | (.400)            |

## **Department of Instructional Programs**



F.T.E. Positions 29.25

<sup>\*</sup> Paid for by MCPS; supervised by the Universities at Shady Grove head librarian

### Department of Instructional Programs - 233/215/261/263/264/265

Sylvia K. Morrison, Director II

| Description                                             | FY 2009<br>Actual | FY 2010<br>Budget