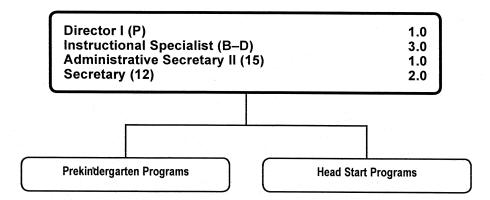

| 23 Curriculum Librarian                  |           | 1.000             | 1.000             | 1.000              | 1.000              | 1.000               |                   |
| 2   | 12 Library Assistant                     |           | 1.000             | 1.000             | 1.000              | 1.000              | 1.000               | 10.000            |
|     | Subtotal                                 |           | 2.000             | 2.000             | 2.000              | 2.000              | 2.000               |                   |
|     | Total Positions                          |           | 30.250            | 30.250            | 30.250             | 30.250             | 29.250              | (1.000)           |

# **Division of Early Childhood Programs and Services**



#### **Division of Early Childhood Programs & Services - 235**

| Description                                                         | FY 2009<br>Actual  | FY 2010<br>Budget  | FY 2010<br>Current | FY 2011<br>Request | FY 2011<br>Approved                     | FY 2011<br>Change                      |
|---------------------------------------------------------------------|--------------------|--------------------|--------------------|--------------------|-----------------------------------------|----------------------------------------|
| 01 Salaries & Wages                                                 |                    |                    |                    |                    |                                         |                                        |
| Total Positions