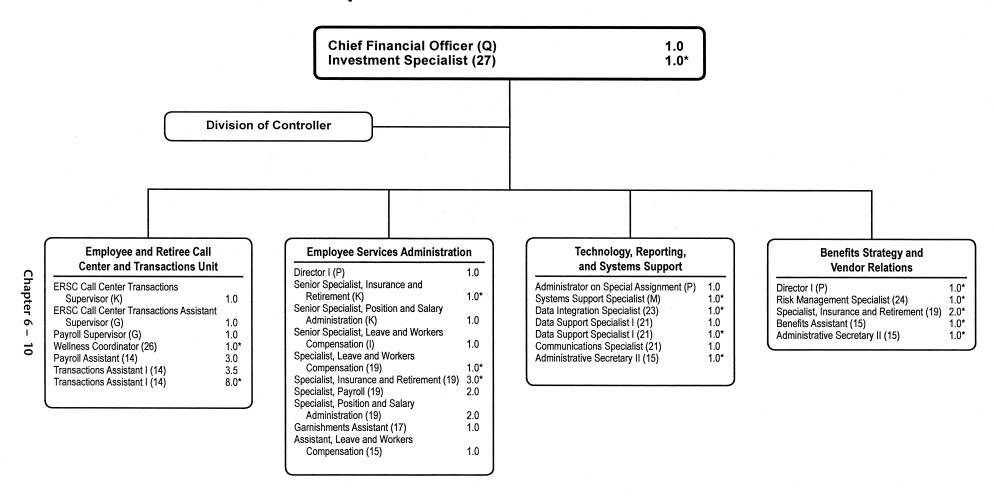

# FY 2011 Operating Budget Summary and Personnel Complement

|                                                                | Page   |
|----------------------------------------------------------------|--------|
| Summary Data:                                                  |        |
| Table 1: Summary of Resources by Object of Expenditure         | i-1    |
| Table 1a: Summary of Budget Changes                            | i-2    |
| Table 2: Budget Revenues by Source                             | ii-1   |
| Table 3: Revenue Summary for Grant Programs by Source of Funds | iii-1  |
| Table 4: Summary of Student Enrollment                         | iv-1   |
| Table 5: Allocation of Staffing                                | v-1    |
| Table 6: Cost per Student by Grade Span                        | vi-1   |
| Summary of Negotiations                                        | vii-1  |
| MCPS Organization Chart                                        | viii-1 |
| Final Adoption of the Operating Budget                         | ix-1   |
| Budget Chapters:                                               |        |
| K-12 Instruction                                               | 1-1    |
| Office of the Deputy Superintendent of Schools                 | 2-1    |
| Office of Shared Accountability                                | 3-1    |
| Office of Curriculum and Instructional Programs                | 4-1    |
| Office of Special Education and Student Services               | 5-1    |
| Office of the Chief Operating Officer                          | 6-1    |
| Office of the Chief Technology Officer                         | 7-1    |
| Office of Human Resources and Development                      | 8-1    |
| Board of Education and Office of the Superintendent            |        |
| Appendices:                                                    |        |
| 2010-2011 Operational Calendar                                 | A-1    |
| FY 2011 Work Schedule for Supporting Services Personnel        | A-2    |
| Administrative & Supervisory Salary Schedule                   | B-1    |
| Business and Operations Administrators Salary Schedule         |        |
| Teacher and Other Professional Salary Schedule                 | B-3    |
| Supporting Services Hourly Rate Schedule                       | B-4    |
| State Budget Category Summaries (Categories 1–81)              | C-1    |
| K-12 Budget Staffing Guidelines                                | D-1    |
| Special Education Staffing Plan and Budget Guidelines          | E-1    |
| Non-Operating Budget Positions                                 | F-1    |
| Glossary                                                       | G-1    |
| Index                                                          | H-1    |