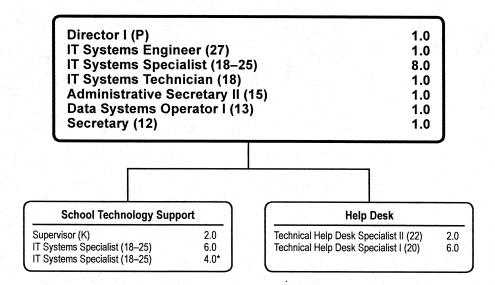

|                    |                              | i kultura           |                   |

# **Division of Technology Support**



F.T.E. Positions 30.0

(\*In addition, there are 4.0 Capital Budget positions shown on this chart)

### **Division of Technology Support - 422/423/424**

Shelley Beddingfield, Director I

|                                                            | Sheir                 | by beddingite.        | , 21100001 1          |                       |                       |                       |
|------------------------------------------------------------|-----------------------|-----------------------|-----------------------|-----------------------|-----------------------|-----------------------|
| Description                                                | FY 2009<br>Actual     | FY 2010<br>Budget     | FY 2010<br>Current    | FY 2011<br>Request    | FY 2011<br>Approved   | FY 2011<br>Ch