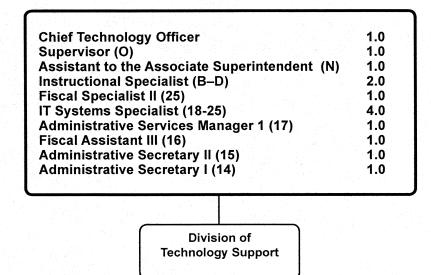

3,665             | (55,908)          |
| TOTAL OTHER                | 3,676,639         | 4,105,308         | 4,105,308          | 4,085,341          | 3,820,875           | (284,433)         |
| 05 EQUIPMENT               | 1,625,205         | 1,773,878         | 1,773,878          | 1,347,450          | 1,077,310           | (696,568)         |
| GRAND TOTAL AMOUNTS        | \$31,017,633      | \$30,389,694      | \$30,244,490       | \$30,327,873       | \$29,645,571        | (\$598,919)       |

# Office of the Chief Technology Officer—Overview



F.T.E. Positions 167.8

(\*In addition, there are 18.5 Capital Budget positions, and a 0.5 Retirement Fund position shown in Department of Information and Application Services chart on Page 7-25)

### Office of the Chief Technology Officer



### Office of Chief Technology Officer - 411

**Sherwin Collette, Chief Technology Officer** 

| Description                                                         | FY 2009<br>Actual     | FY 2010<br>Budget     | FY 2010<br>Current    | FY 2011<br>Request    | FY 2011<br>Approved   | FY 2011<br>Change   |
|---------------------------------------------------------------------|-----------------------|-----------------------|-----------------------|-----------------------|-----------------------|---------------------|
| 01 Salaries & Wages                                                 |                       |                       |                       |                       |                       |                     |
| Total Positions (FTE)<br>Position Salaries