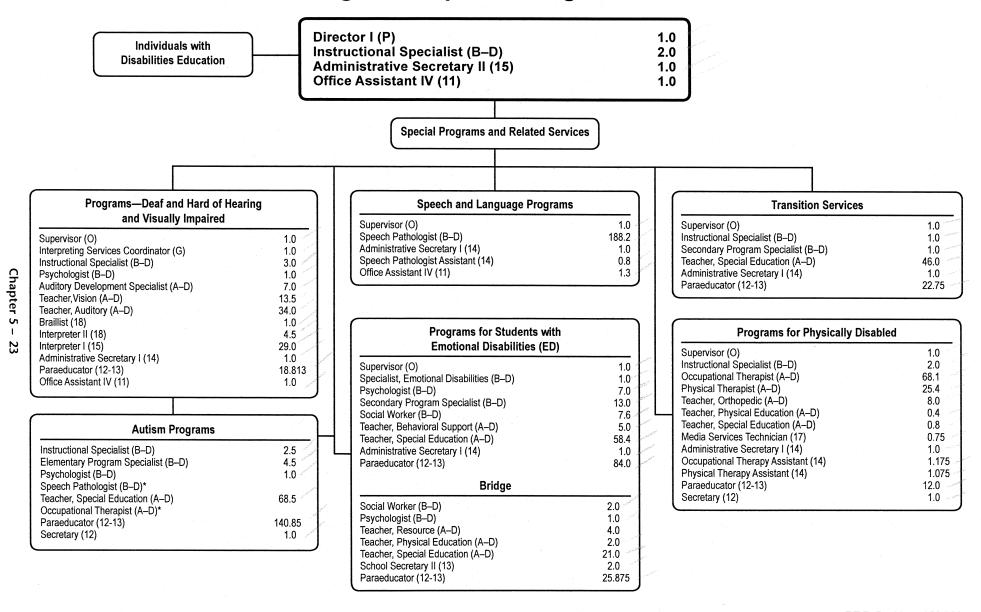

|           | 222.875                               | 221.625           | 222.875            | 212.625            | 212.625             | (10.250)          |

#### Division of Prekindergarten, Special Programs, and Related Services



F.T.E. Positions 962.788

\*Positions funded by IDEA/ARRA

#### Div. PreK Spec Prog. & Rel. Svcs. - 271/245/249/252/253/254/256/258/259

| Description                                                                     | FY 2009<br>Actual       | FY 2010<br>Budget           | FY 2010<br>Current          | FY 2011<br>Request          | FY 2011<br>Approved        | FY 2011<br>Change              |
|---------------------------------------------------------------------------------|-------------------------|-----------------------------|-----------------------------|-----------------------------|----------------------------|--------------------------------|
| 01 Salaries & Wages                                                             |                         |