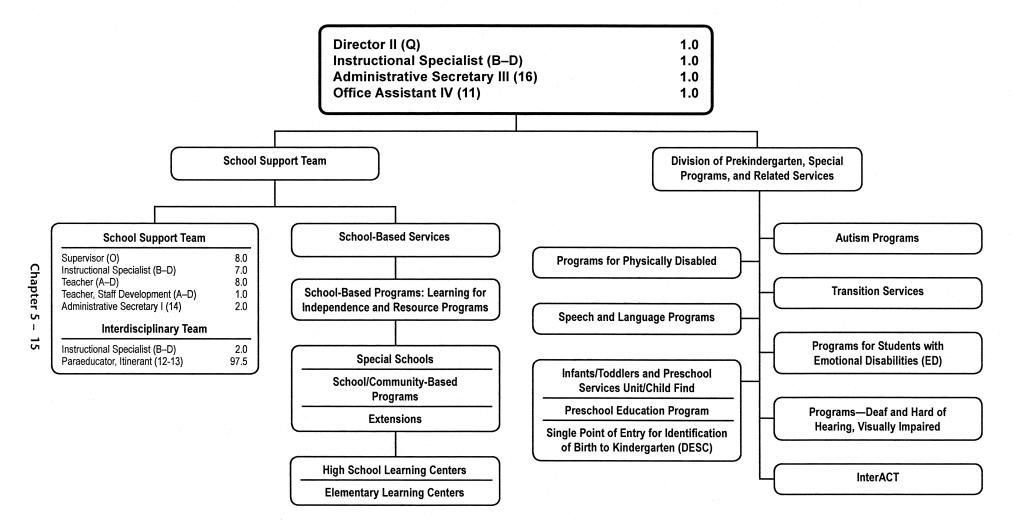

| 1.000              | 1.000              | 1.000               |                   |
| 6   | 12 Secretary                  | 3.000             | 4.000             | 4.000              | 4.000              | 4.000               |                   |
| 6   | 11 Office Assistant IV        | 1.000             |                   |                    |                    |                     |                   |
| 6   | 9 Office Assistant II         | 2.000             | 2.000             | 2.000              | 2.000              | 1.000               | (1.000)           |
|     | Total Positions               | 22.000            | 20.000            | 20.000             | 20.000             | 18.200              | (1.800)           |

#### **Department of Special Education Services**



#### **School-Based Services**



F.T.E. Positions 1,643.818

- \* Resources for Medical Assistance are shown in the Department of Special Education Operations
- \*\* 1.0 position funded by IDEA
- \*\*\* 55.3 positions funded by IDEA/ARRA
- \*\*\*\* 43.249 positions funded by IDEA/ARRA

#### Department of Special Education Services - 251/242/244/246/248/275

|                                                         |                            |                            | on, Director               |                            |                                          |                                         |
|---------------------------------------------------------|----------------------------|----------------------------|----------------------------|----------------------------|-