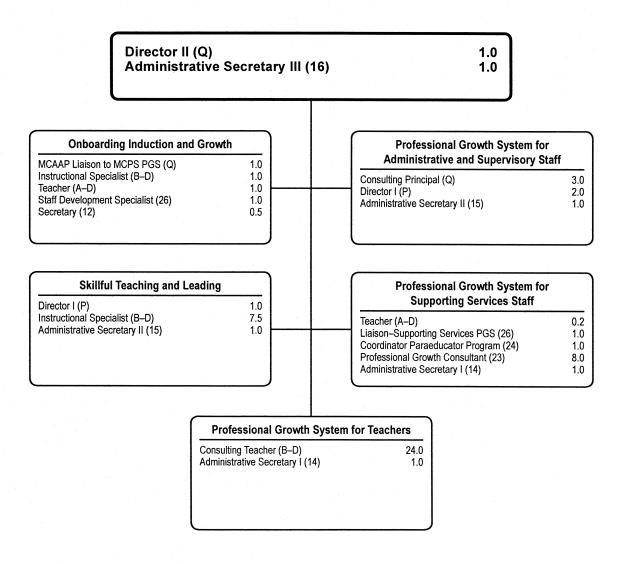

# FY 2011 Operating Budget Summary and Personnel Complement

|                                                                | Page   |
|----------------------------------------------------------------|--------|
| Summary Data:                                                  |        |
| Table 1: Summary of Resources by Object of Expenditure         | i-1    |
| Table 1a: Summary of Budget Changes                            | i-2    |
| Table 2: Budget Revenues by Source                             | ii-1   |
| Table 3: Revenue Summary for Grant Programs by Source of Funds | iii-1  |
| Table 4: Summary of Student Enrollment                         | iv-1   |
| Table 5: Allocation of Staffing                                | v-1    |
| Table 6: Cost per Student by Grade Span                        | vi-1   |
| Summary of Negotiations                                        | vii-1  |
| MCPS Organization Chart                                        | viii-1 |
| Final Adoption of the Operating Budget                         | ix-1   |
| Budget Chapters:                                               |        |
| K-12 Instruction                                               | 1-1    |
| Office of the Deputy Superintendent of Schools                 | 2-1    |
| Office of Shared Accountability                                | 3-1    |
| Office of Curriculum and Instructional Programs                | 4-1    |
| Office of Special Education and Student Services               | 5-1    |
| Office of the Chief Operating Officer                          | 6-1    |
| Office of the Chief Technology Officer                         | 7-1    |
| Office of Human Resources and Development                      | 8-1    |
| Board of Education and Office of the Superintendent            |        |
| Appendices:                                                    |        |
| 2010-2011 Operational Calendar                                 | A-1    |
| FY 2011 Work Schedule for Supporting Services Personnel        | A-2    |
| Administrative & Supervisory Salary Schedule                   | B-1    |
| Business and Operations Administrators Salary Schedule         |        |
| Teacher and Other Professional Salary Schedule                 | B-3    |
| Supporting Services Hourly Rate Schedule                       | B-4    |
| State Budget Category Summaries (Categories 1–81)              | C-1    |
| K-12 Budget Staffing Guidelines                                | D-1    |
| Special Education Staffing Plan and Budget Guidelines          | E-1    |
| Non-Operating Budget Positions                                 | F-1    |
| Glossary                                                       | G-1    |
| Index                                                          | H-1    |