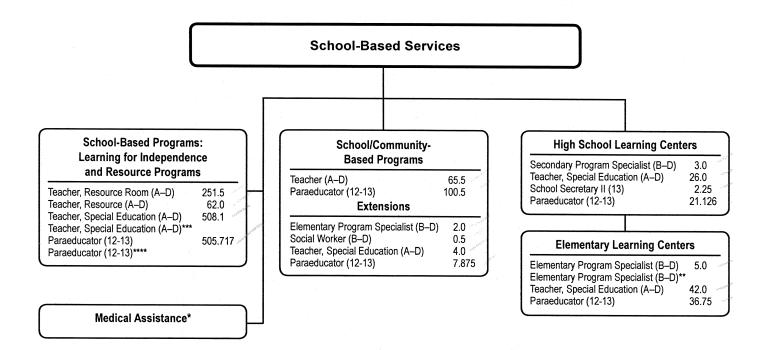

| 1.000               |                   |
| 6   | 12 Secretary                  | 3.000             | 4.000             | 4.000              | 4.000              | 4.000               |                   |
| 6   | 11 Office Assistant IV        | 1.000             |                   |                    |                    |                     |                   |
| 6   | 9 Office Assistant II         | 2.000             | 2.000             | 2.000              | 2.000              | 1.000               | (1.000)           |
|     | Total Positions               | 22.000            | 20.000            | 20.000             | 20.000             | 18.200              | (1.800)           |

#### **Department of Special Education Services**



#### **School-Based Services**



F.T.E. Positions 1,643.818

- \* Resources for Medical Assistance are shown in the Department of Special Education Operations
- \*\* 1.0 position funded by IDEA
- \*\*\* 55.3 positions funded by IDEA/ARRA
- \*\*\*\* 43.249 positions funded by IDEA/ARRA

#### Department of Special Education Services - 251/242/244/246/248/275

|                                                         |                            |                            | on, Director               |                            |                                          |                                         |
|---------------------------------------------------------|----------------------------|----------------------------|----------------------------|----------------------------|-----------------------------------