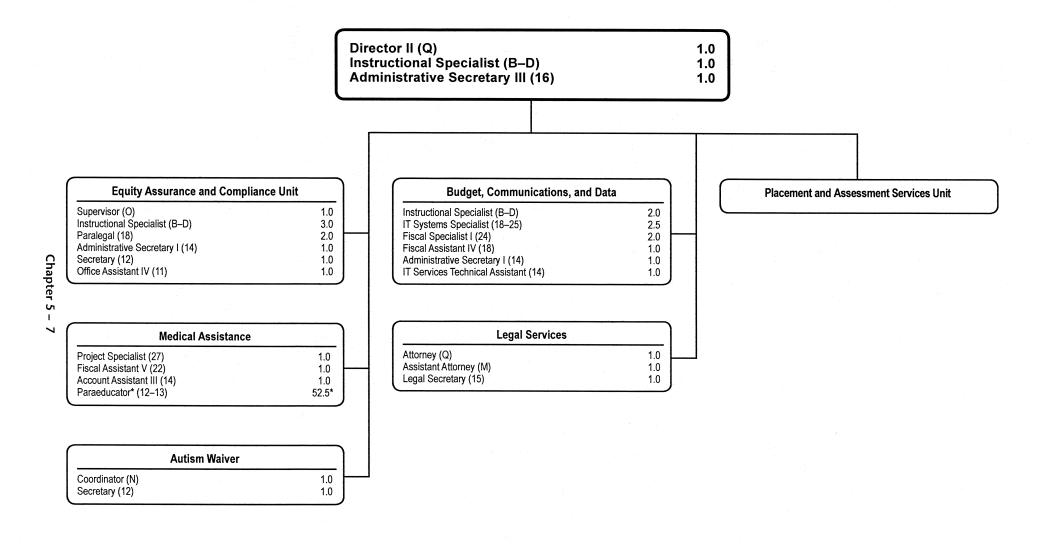

| 1.000              | 1.000              | 1.000               |                   |
| 1   | 17 Admin Services Manager I    | 1.000             | 1.000             | 1.000              | 1.000              | 1.000               |                   |
| 1   | 15 Administrative Secretary II | 1.000             | 1.000             | 1.000              | 1.000              | 1.000               |                   |
| 1   | 14 Administrative Secretary I  | 1.000             | 1.000             | 1.000              | 1.000              |                     | (1.000)           |
|     | Total Positions                | 6.000             | 6.000             | 6.000              | 6.000              | 5.000               | (1.000)           |

### **Department of Special Education Operations**



## Departments of Spec Ed Ops. and Svcs. - 241/257

Judith Pattik and Gwen Mason, Directors II

| Description                          | FY 2009<br>Actual | FY 2010<br>Budget | FY 2010<br>Current | FY 2011<br>Request | FY 2011<br>Approved | FY 2011<br>Change  |
|--------------------------------------|-------------------|-------------------|--------------------|--------------------|---------------------|--------------------|
| 01 Salaries & Wages                  |                   |                   |                    |                    |                     |                    |
| Total Positions (FTE)                | 32.000            | 25.000            | 25.000             | 25.000             | 24.500              | (.500)             |
| Position Salaries